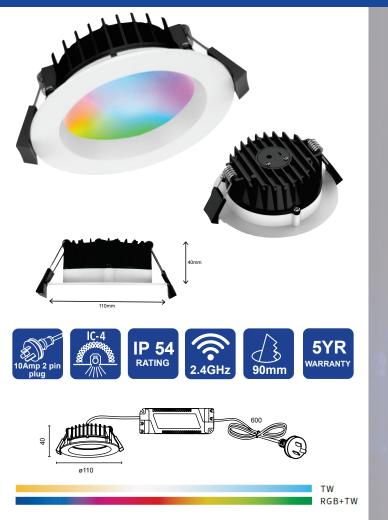

## 10w RGBW Downlight

Specifications

| Model         | L0DL921-2                |
|---------------|--------------------------|
| Construction  | Plastic Coated Aluminium |
| LED Type      | Epistar SMD              |
| Wattage       | 10W                      |
| CRI           | >80                      |
| Dimmable      | 1% - 100%                |
| Light Output  | 840lm (±5%)              |
| Beam Angle    | 90°                      |
| Lense         | Polycarbonate            |
| IP Rating     | IP54 (Outside Ceiling)   |
| Safety Rating | IC-4, Class III, RCM     |
| Cut out size  | 90 -95mm                 |
| Network       | 2.4GHz WiFi 802.11 b/g/n |
| Warranty      | 5 years <sup>1 2</sup>   |
|               |                          |

IP 44 (in ceiling) IP 54 (outside ceiling)

Indoor Outdoor

16 million different colours 3500 - 7000k CCT

RGB + Tri CCT

600mm Lead & 3 Pin Plug 10A plug and lead for quick connection

Improved Automation functions for greater control and programming

## Improved Design & Features

Our new 10watt Downlight features some key improvements from our previous RGBW DL.

- Improved diffuser lense construction for reduced glare and improved light distribution.
- The lumen output has been increased with improved SMD and Driver performance..
- The Automation functions have been improved allowing the user greater control of the colour selection and automation controls.
- External LED Driver