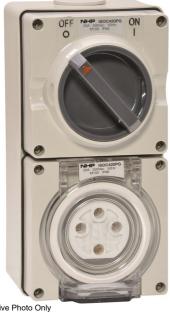

Representative Photo Only (actual product may vary based on configuration selections)

## Switched Socket 4 Pin 20A Grey

- Large range covering 10 to 50A in 3, 4 and 5 pin configurations
- Components available: Switched Socket outlets, Switches, Socket Outlets, Plugs, Extension Sockets, Appliance Inlets, RCD Protected Outlets, Back Boxes and large range of accessories
- High ingress protection of IP66 across the range
- User friendly design with extruded ribbed grips, large switch handle and large socket latches for easy operation with or without gloves
- Suitable for most industrial and commercial applications
- Designed and tested to AS/NZS 3112 and AS/NZS 3123