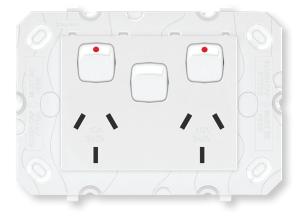

## Arteor 10A 2 Gang Powerpoint With Extra Switch

CAT NO. AR777XWE, AR777XMGN

- Use for inserting an extra function (a light, an isolator switch for a stove, fan) to a double powerpoint
- Saves time! Install one plate rather than two
- Looks neater than 2 wiring devices side by side
- Fits standard mounting accessories