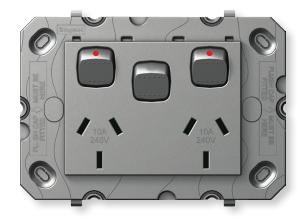

## Arteor 10A 2 Gang Powerpoint With Extra Switch

CAT NO. AR777XWE, AR777XMGN

- Use for inserting an extra function (a light, an isolator switch for a stove, fan) to a double powerpoint
- Saves time! Install one plate rather than two
- Looks neater than 2 wiring devices side by side
- Fits standard mounting accessories