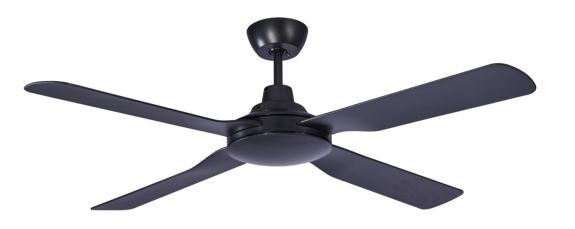

## DISCOVERY /// MARTEC®

1200mm (48")

**MDF124W** 

White

**MDF124M** 

Matt Black

- 7 year warranty\*
- Suitable for indoor/outdoor undercover use
- # ABS composite construction
- # Fully reversible for summer & winter
- Powerful and efficient 60W motor
- Electronically factory balanced blades
- 3 speed wall control included
- **///** 1200mm (48") blade diameter
- Hangsure angle canopy