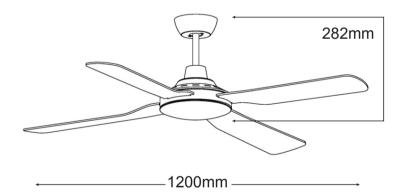

## DISCOVERY /// MARTEC®

1200mm (48")

**MDF124W** 

White

**MDF124M** 

Matt Black

- 7 year warranty\*
- Suitable for indoor/outdoor undercover use
- # ABS composite construction
- # Fully reversible for summer & winter
- Powerful and efficient 60W motor
- Electronically factory balanced blades
- 3 speed wall control included
- **///** 1200mm (48") blade diameter
- Hangsure angle canopy