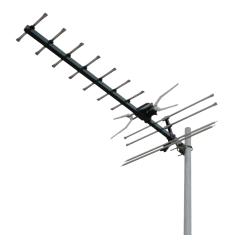

#### Digital TV Antenna With 4G/5G Filter UHF (28-51) 10 Elements

### 02MM-GX400

- » The best just got better! 02MM-GX400 comes with the DigiMATCH Gold Lifetime Manufacturer Warranty
- » 694MHz low pass 4G LTE filter, 50dB filtering at 750-820MHz
- » 10 element yagi style
- » Australian Made
- » 11.5dB maximum gain
- » Receives UHF Channels 28-51
- » Also available in 5 pack (02MM-GX400P)