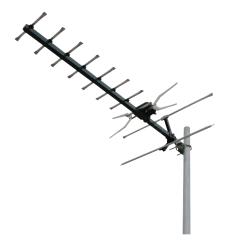

#### Digital TV Antenna With 4G/5G Filter UHF (28-51) 10 Elements

### 02MM-GX400

- » The best just got better! 02MM-GX400 comes with the DigiMATCH Gold Lifetime Manufacturer Warranty
- » 694MHz low pass 4G LTE filter, 50dB filtering at 750-820MHz
- » 10 element yagi style
- » Australian Made
- » 11.5dB maximum gain
- » Receives UHF Channels 28-51
- » Also available in 5 pack (02MM-GX400P)