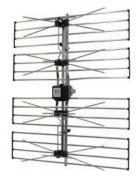

#### Phased Array 'F' Type Digital TV Antenna UHF (28-51)

#### 02MM-FF06A-1

- » 694MHz low pass 4G LTE filter
- » Equivalent 40 element phased array style
- » Made in Germany
- » 13.5dB Maximum gain
- » Receives UHF Channels 28-51