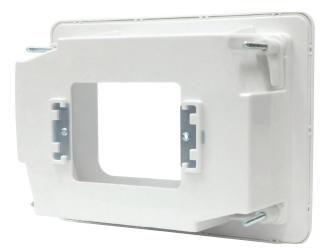

## Recessed Wall Point

The O4MM-RPO1 is a recessed wall point used to house outlet plates such as power, TV, A/V, data points and all general purpose outlets. Matchmaster's recessed wall point is ideal for use behind kitchen appliances, TV/AV cabinets, flat screen TV's, bedroom furniture and any appliance placed flush against any wall.

## **Features and Benefits**

- » Suitable for residential and commercial buildings with paintable faceplate
- » Compatible with all major wall outlet brands
- » Designed for 70mm and 90mm wall cavities with a 168x120mm cut out dimension
- » Quick and easy installation template included
- » Simple twist clamp design for easy installation
- » High quality heat resistant plastic
- » Cutout size: 168x120mm (Use the manual inside the box as a template)