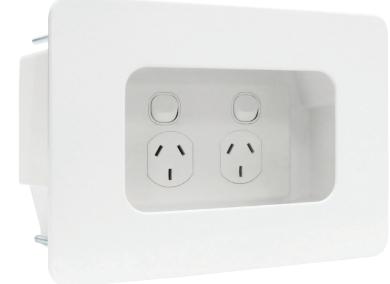

## Recessed Wall Point

The O4MM-RPO1 is a recessed wall point used to house outlet plates such as power, TV, A/V, data points and all general purpose outlets. Matchmaster's recessed wall point is ideal for use behind kitchen appliances, TV/AV cabinets, flat screen TV's, bedroom furniture and any appliance placed flush against any wall.

Power point not included

Power point not included