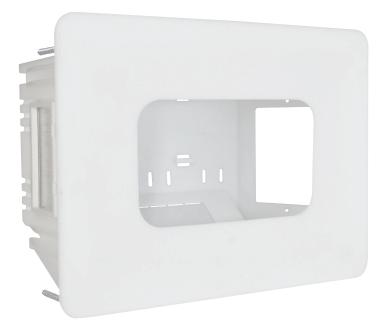

## Recessed Wall Box with Built-in Cable Management System 04MM-RP04

Matchmaster TV Reception Systems For the Best

The 04MM-RP04 is a medium-sized recessed wall box for use with AV, data and power outlets. RP04 features two wall plate installation locations and two integrated brush plates, one with a Clipsal® fitting mech point for cable management and fit-off. Matchmaster's recessed wall box is simple to use with its cut-out template and smart folding wall clips to lock the unit in place quickly. The RP04 is perfect for housing outlet plates such as power, TV, A/V, data points and all general-purpose outlets. In addition, it is ideal for use behind kitchen appliances, A/V cabinets, flat-screen TVs, bedroom furniture, and any appliance or furniture placed flush against the wall.

## Features and Benefits

- » Suitable for residential and commercial buildings with paintable faceplate
- » Compatible with all major wall outlet brands supporting up to two wall plates, plus includes two brush plates and one mech insert to allow for cable pass through and fit off.
- » Designed for 70mm and 90mm wall cavities
- » Quick and easy installation template included for wall cut-out (229mm x 174mm)
- » A simple twist clamp design for easy installation
- » High-quality heat resistant plastic