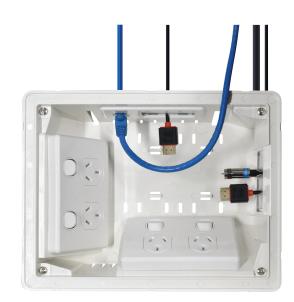

## Recessed Wall Box with Built-in Cable Management System 04MM-RP04

Matchmaster TV Reception Systems For the Best

The 04MM-RP04 is a medium-sized recessed wall box for use with AV, data and power outlets. RP04 features two wall plate installation locations and two integrated brush plates, one with a Clipsal® fitting mech point for cable management and fit-off. Matchmaster's recessed wall box is simple to use with its cut-out template and smart folding wall clips to lock the unit in place quickly. The RP04 is perfect for housing outlet plates such as power, TV, A/V, data points and all general-purpose outlets. In addition, it is ideal for use behind kitchen appliances, A/V cabinets, flat-screen TVs, bedroom furniture, and any appliance or furniture placed flush against the wall.

Power point, HDMI lead, flylead, RJ45 mech, data cables not included.