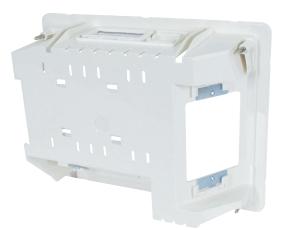

## Recessed Wall Box with Built-in Cable Management System 04MM-RP04

Matchmaster TV Reception Systems For the Best

The 04MM-RP04 is a medium-sized recessed wall box for use with AV, data and power outlets. RP04 features two wall plate installation locations and two integrated brush plates, one with a Clipsal® fitting mech point for cable management and fit-off. Matchmaster's recessed wall box is simple to use with its cut-out template and smart folding wall clips to lock the unit in place quickly. The RP04 is perfect for housing outlet plates such as power, TV, A/V, data points and all general-purpose outlets. In addition, it is ideal for use behind kitchen appliances, A/V cabinets, flat-screen TVs, bedroom furniture, and any appliance or furniture placed flush against the wall.

## Features and Benefits

- » Suitable for residential and commercial buildings with paintable faceplate
- » Compatible with all major wall outlet brands supporting up to two wall plates, plus includes two brush plates and one mech insert to allow for cable pass through and fit off.
- » Designed for 70mm and 90mm wall cavities
- » Quick and easy installation template included for wall cut-out (229mm x 174mm)
- » A simple twist clamp design for easy installation
- » High-quality heat resistant plastic