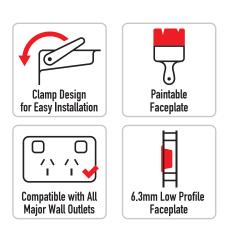

## Features and Benefits

- » Suitable for residential and commercial buildings with paintable faceplate
- » Compatible with all major wall outlet brands supporting up to two wall plates, plus includes two brush plates and one mech insert to allow for cable pass through and fit off.
- » Designed for 70mm and 90mm wall cavities
- » Quick and easy installation template included for wall cut-out (229mm x 174mm)
- » A simple twist clamp design for easy installation
- » High-quality heat resistant plastic