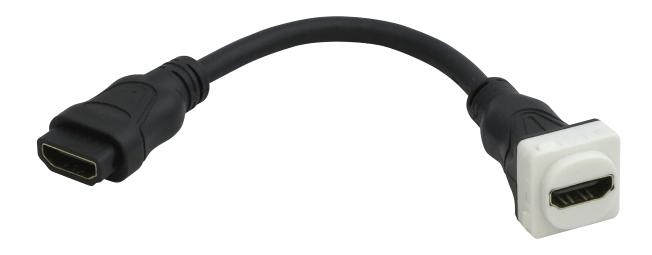

## HDMI® Insert To HDMI® Female Short Cable (4 Pack) 05MM-WA09

The O5MM-WA09 offers fantastic Female-ended connector cable capabilities. It comes in a four pack with each unit being 115mm long. The connectors themselves are gold plated and offer HDMI connectivity and are compliant with HDMI 2.0 technology. Their flexibility makes them a great choice for those looking to hook up different audio-visual components minus the strain.

## **Features and Benefits**

- » Convenient 4 pack
- » 115mm in length
- » Gold plated HDMI® connectors
- » Full HD 1080p pass-through
- » Eliminate strain on your cables and connectors
- » Also suitable for most Clipsal® outlet plates