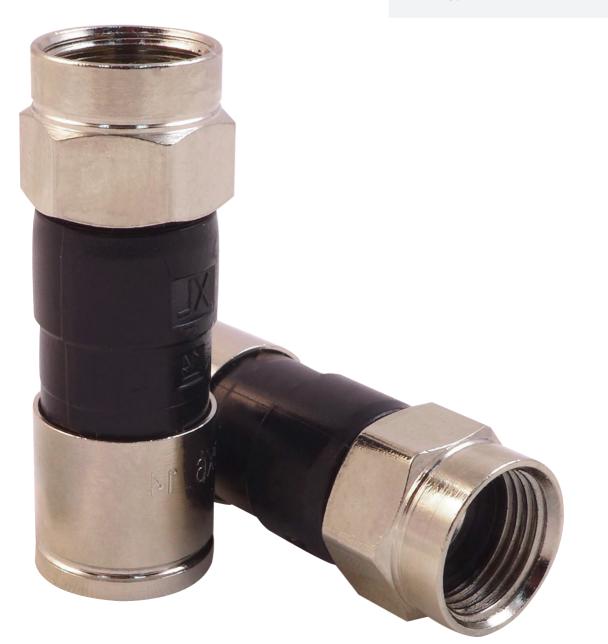

## **Connector Compression RG6 Dual/Quad** 08MM-EX6XLG

## Features and Benefits

- » Suitable for RG6 coaxial cable
- » Used with Matchmaster compression tool (08MM-CT01)
- » High quality nickel plated finish
- » Heavy duty coaxial cable compression feature