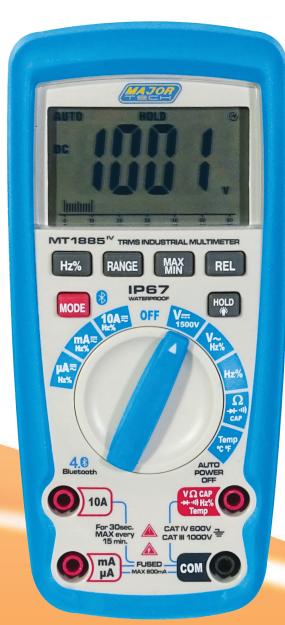

## MT1885 Industrial Multimeter TRUE RY

The MT1885 is a CAT IV 600V True RMS multimeter specially designed for the Solar industry due to the measurement of up to 1500V DC. The meter has a large 6000 count backlit LCD with the added advantage of a 61 segment analogue bargraph. NCV function, automatic Non-Contact voltage detection, the LCD backlight will be in red when AC voltage above 110V is sensed. Other measuring ranges include ACV to 1000V, Micro Amps and Amps, Frequency, Resistance, Duty Cycle, capacitance and temperature measurements. The Bluetooth function allows the user to transmit data to the Android or iOS mobile App for viewing, organising and sharing recordings. The meter has a double moulded rubber case with IP67 waterproof and dustproof rating, rugged design for heavy duty use.

## **Features**

- 6000 count with 61 Segment Bargraph
- Measures DCV up to 1500V & ACV up to 1000V
- Temperature measurement from -20°C to 1000°C
- AC & DC Micro Amps up to 10A
- Capacitance to 100mF
- Frequency to 10MHz
- **Duty Cycle**
- Relative mode
- Automatic NCV where LCD backlight turns red
- Min. Max and Data Hold
- Auto Power Off
- IP67 Dust & Waterproof

6000 Count LCD display with 61 segmented bargraph

**NCV Detection** 

IP67 Dust & Waterproof **Double Moulded Housing** 

MT1885

1500V DC True RMS Industrial Multimeter with Bluetooth 4.0

Contact Us South Africa