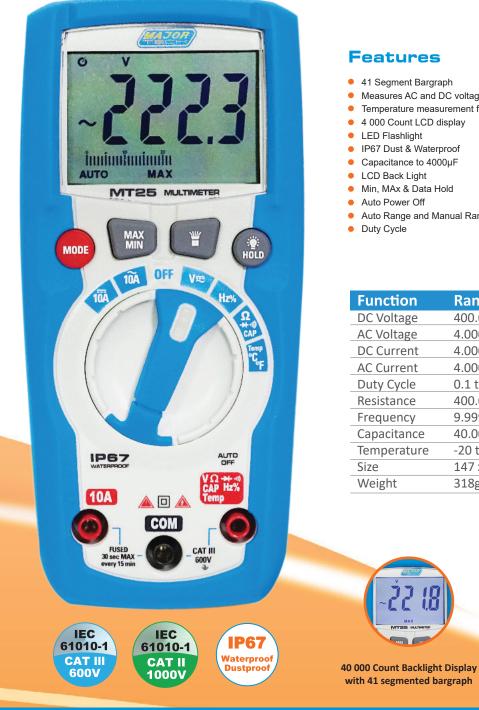

## **MT25 Compact Multimeter**

The MT25 digital multimeter is a compact handheld tester that provides fast and accurate measurements, displayed on a large 4000 count backlit display with the added advantage of a 41 segment analogue bargraph. The MT25 has a double moulded rubber housing with IP67 waterproof and dustproof rating for safety and durability and has the IEC 61010-1 CAT III 600V safety rating. Multiple measuring functions include AC and DC voltage, AC and DC current, resistance, capacitance, frequency, temperature and Duty Cycle, plus a continuity and diode test range. The MT25 also offers the added convenience of a built-in LED flashlight for dimply lit areas and a tilt stand.

- 41 Segment Bargraph
- Measures AC and DC voltage up to 600V
- Temperature measurement from -20°C to 760°C
- 4 000 Count LCD display
- IP67 Dust & Waterproof
- Capacitance to 4000µF

- Auto Range and Manual Range Control

| Function    | Range              | Accuracy    |
|-------------|--------------------|-------------|
| DC Voltage  | 400.0mV -600V      | ±(1.2% +2)  |
| AC Voltage  | 4.000V - 600V      | ±(1.5% +10) |
| DC Current  | 4.000A - 10A       | ±(3.0% +5)  |
| AC Current  | 4.000A - 10A       | ±(3.0% +5)  |
| Duty Cycle  | 0.1 to 99.90%      | ±(1.2% +2)  |
| Resistance  | 400.0Ω - 40.00ΜΩ   | ±(1.2% +5)  |
| Frequency   | 9.999Hz - 9.999MHz | ±(1.2% +2)  |
| Capacitance | 40.00nF - 4000μF   | ±(3.0% +5)  |
| Temperature | -20 to 760°C       | ±(3.0%+5°C) |
| Size        | 147 x 68 x 50mm    |             |
| Weight      | 318g               |             |