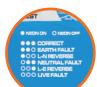

| Function              | Range                     | Accuracy            |
|-----------------------|---------------------------|---------------------|
| ELCB Trip Ratings     | 10mA - 15mA - 20mA - 25mA | ± 1.75mA AT 220V AC |
|                       | 30mA - 35mA               |                     |
| AC Voltage Indication | From 150V AC to 245V AC   |                     |
| Wiring Identification |                           |                     |
|                       | Wiring Correct            |                     |
| Neon On               | 🗕 🛑 🕘 No Earth            |                     |
|                       | Live and Neutral Reverse  | d                   |
| Neon Off              | 🔵 🛑 🗧 No Neutral          |                     |
|                       | Live And Earth Reversed   |                     |
|                       | ••• No Live               |                     |
| Size                  | 130 x 69 x 32mm           |                     |
| Weight                | 130g                      |                     |

Correct Wiring Indication

Current 10mA - 35mA

Wire Identification

MT310 Socke