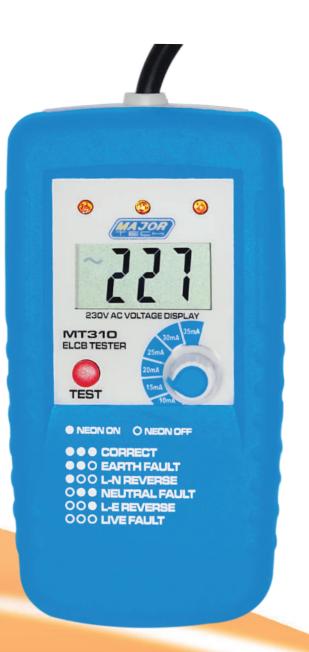

### MT310 Socket ELCB Tester

The MT310 Earth Leakage Tester is a compact, lightweight and easy to use socket and polarity and earth leakage tester that tests 3-wire 230V AC circuits and Earth Leakage Circuit Breakers. A unique feature is the AC Voltage indication on the LCD display. It also features a milli-amp (mA) trip setting with a separate test button. The unit can be set from 10mA, used for testing saturation and to eliminate nuisance tripping, to 35mA. The bright neon indication assists the user in confirming the wiring status of the circuit under test. Simply plug the MT310 into a wall socket and the results are clearly displayed. For additional safety, the MT310 is rated at CAT IV 300V and CAT III 600V.

#### Features

•

•

- Compact, lightweight and easy to use
- Correct Wiring Indication with neon lights
  - Operates on 230V systems
- AC Voltage measurement on LCD display
- Fixed current settings from 10mA to 35mA
  - Separate test button
- Double injection rubber housing

| Function              | Range                     | Accuracy            |
|-----------------------|---------------------------|---------------------|
| ELCB Trip Ratings     | 10mA - 15mA - 20mA - 25mA | ± 1.75mA AT 220V AC |
|                       | 30mA - 35mA               |                     |
| AC Voltage Indication | From 150V AC to 245V AC   |                     |
| Wiring Identification |                           |                     |
|                       | Wiring Correct            |                     |
| Neon On               | 🗕 🛑 🕘 No Earth            |                     |
|                       | Live and Neutral Reverse  | d                   |
| Neon Off              | 🔵 🛑 🗧 No Neutral          |                     |
|                       | Live And Earth Reversed   |                     |
|                       | ••• No Live               |                     |
| Size                  | 130 x 69 x 32mm           |                     |
| Weight                | 130g                      |                     |