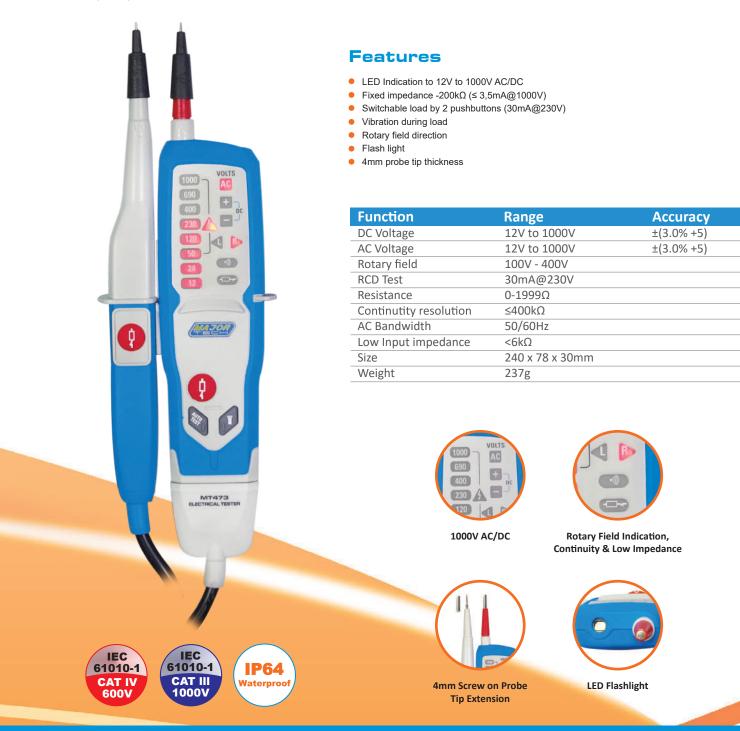

## **MT473** Voltage Tester

The MT473 is a 2-Pole voltage, continuity and phase tester with rapid LED indication of voltage levels. The voltage range is from 12V to 1000V AC/DC on LED indication. When AC/DC Voltage is detected the meter has three ways to indicate the voltage, by LED visual display, sound and vibration when the load buttons are pressed. The vibration operates similar to traditional solenoid type voltage testers and meets IEC1010-1 CAT IV 600V safety requirements. The MT473 has a rotary field detection for testing 3-Phase systems as well as a single pole Phase Test. Other features include a built-in flashlight, Continuity Buzzer. Diode Test. High Quality heavy duty molded IP64 case, a thicker cord with wear indicator and well fitted and durable probe protector.