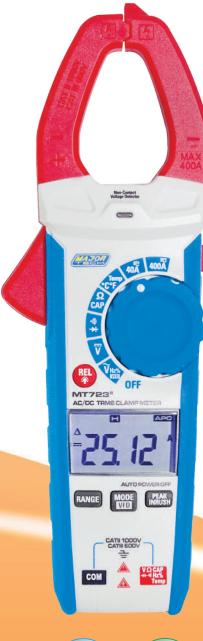

## **MT723** Clamp Meter

The MT723 is a CAT III 600V, 4000 count True RMS 400A AC/DC digital clamp meter with indication on a large backlit LCD display, providing fast sampling time with high accuracy. The meter measures 1000V AC/DC, temperature, frequency, capacitance and resistance measurements, plus 100ms Inrush current and Peak Voltage value. The VFD function allows the user to measure stable voltage in high frequency applications of Variable Frequency Drives. Added features include Relative mode for Capacitance Zero and DCV, ACV and ACA offset adjustment, Non-Contact voltage detection, data hold function and a built-in flashlight for dimly lit areas. Housed in a modern double moulded rubber housing.

## **Features**

- 4000 count backlit LCD display
- Ø30mm Cable Clamp size
- Measurement of DC voltage and AC voltage up to 1000V
- Capacitance to 100mF
- Temperature measurement from -20°C to 1000°C
- **INRUSH Current Measurements**
- VFD Variable Frequency Drive voltage value
- NCV Non-Contact Voltage Detector
- Built-In Flashlight
- Continuity buzzer and Diode Test
- Peak Mode and Data Hold function
- Auto Power Off

**Red Light indicates detection** of Non Contact Voltage (NCV)

4000 Count Backlit **LCD Display** 

Rear entry of standard **4mm Test Lead Terminals** 

**Inrush Current, Peak Hold** & VFD Measurements

Meter includes flash light to light up area of test