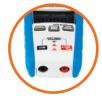

## **MT723** Clamp Meter

The MT723 is a CAT III 600V, 4000 count True RMS 400A AC/DC digital clamp meter with indication on a large backlit LCD display, providing fast sampling time with high accuracy. The meter measures 1000V AC/DC, temperature, frequency, capacitance and resistance measurements, plus 100ms Inrush current and Peak Voltage value. The VFD function allows the user to measure stable voltage in high frequency applications of Variable Frequency Drives. Added features include Relative mode for Capacitance Zero and DCV, ACV and ACA offset adjustment, Non-Contact voltage detection, data hold function and a built-in flashlight for dimly lit areas. Housed in a modern double moulded rubber housing.

## **Features**

- 4000 count backlit LCD display
- Ø30mm Cable Clamp size
- Measurement of DC voltage and AC voltage up to 1000V
- Capacitance to 100mF
- Temperature measurement from -20°C to 1000°C
- **INRUSH Current Measurements**
- VFD Variable Frequency Drive voltage value
- NCV Non-Contact Voltage Detector
- Built-In Flashlight
- Continuity buzzer and Diode Test
- Peak Mode and Data Hold function
- Auto Power Off

**Red Light indicates detection** of Non Contact Voltage (NCV)

4000 Count Backlit **LCD Display** 

Rear entry of standard **4mm Test Lead Terminals** 

**Inrush Current, Peak Hold** & VFD Measurements

Meter includes flash light to light up area of test