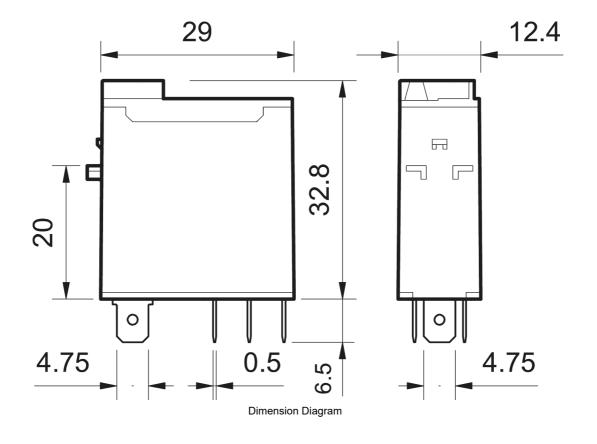

Representative Photo Only (actual product may vary based on configuration selections)

| SPECIFICATIONS                                   |                               |
|--------------------------------------------------|-------------------------------|
| Product Series                                   | 46                            |
| Component Type Timers and Control relays         | Relay                         |
| Contact Configuration                            | 1 CO                          |
| In, Rated Current                                | 16 A                          |
| Icw, Short Time Withstand Current, 10ms (rms)    | 25 A, 10ms                    |
| Un, Nominal Operational Voltage, AC              | 250 V AC                      |
| Ue, Rated Operational Voltage, AC, max           | 440 V AC                      |
| Contact Breaking Capacity, DC1, 30V              | 12 A                          |
| Contact Breaking Capacity, DC1, 110V             | 0.5 A                         |
| Contact Breaking Capacity, DC1, 220V             | 0.15 A                        |
| Rated Load, AC-1                                 | 4000 VA                       |
| Rated Load, AC-15                                | 750 VA                        |
| Contact Rated Power, Single Phase Motor, 230V AC | 0.55 kW                       |
| Coil Type                                        | DC                            |
| Coil Voltage, DC, Nom                            | 24 V DC                       |
| Coil Voltage, DC, Min                            | 17.5 V DC                     |
| Coil Voltage, DC, Max                            | 26.4 V DC                     |
| Material, Contacts                               | Silver Nickel (AgNi) material |
| Mechanical Service Life                          | 10000000 cycles               |
| Electrical Service Life at Un, In                | 100000 cycles                 |
| Total Making Time                                | 15 ms                         |
| Total Breaking Time                              | 5 ms                          |
| Insulation Voltage, between Coil & Contacts      | 6000 V                        |
| Dielectric Strength, between open Contacts       | 1000 V AC                     |
| Mounting                                         | Plug-in                       |
| Operating Temperature, Min                       | -40 °C min                    |
| Operating Temperature, Max                       | 70 °C max                     |
| Height                                           | 32.8 mm                       |

| Width                                   | 29 mm                                                           |
|-----------------------------------------|-----------------------------------------------------------------|
| Depth                                   | 12.4 mm                                                         |
| Shock Acceleration (Max.)               | 20 g                                                            |
| Shock Duration (Max.)                   | 4 ms                                                            |
| Vibration Acceleration (Max.)           | 20 m/s <sup>2</sup>                                             |
| Vibration Frequency, Operational (Max.) | 150 Hz                                                          |
| Certifications                          | CE<br>CCC<br>CSA<br>EAC<br>GOST-R<br>IMQ<br>C-UR-US<br>VDE      |
| Shipping Approvals                      | Lloyd's Register of Shipping<br>RINA (Registro Italiano Navale) |
| BEFERENCES                              |                                                                 |