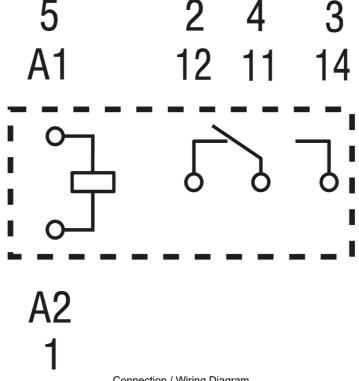

Representative Photo Only (actual product may vary based on configuration selections)

| SPECIFICATIONS                                   |                               |
|--------------------------------------------------|-------------------------------|
| Product Series                                   | 46                            |
| Component Type Timers and Control relays         | Relay                         |
| Contact Configuration                            | 1 CO                          |
| In, Rated Current                                | 16 A                          |
| Icw, Short Time Withstand Current, 10ms (rms)    | 25 A, 10ms                    |
| Un, Nominal Operational Voltage, AC              | 250 V AC                      |
| Ue, Rated Operational Voltage, AC, max           | 440 V AC                      |
| Contact Breaking Capacity, DC1, 30V              | 12 A                          |
| Contact Breaking Capacity, DC1, 110V             | 0.5 A                         |
| Contact Breaking Capacity, DC1, 220V             | 0.15 A                        |
| Rated Load, AC-1                                 | 4000 VA                       |
| Rated Load, AC-15                                | 750 VA                        |
| Contact Rated Power, Single Phase Motor, 230V AC | 0.55 kW                       |
| Coil Type                                        | DC                            |
| Coil Voltage, DC, Nom                            | 24 V DC                       |
| Coil Voltage, DC, Min                            | 17.5 V DC                     |
| Coil Voltage, DC, Max                            | 26.4 V DC                     |
| Material, Contacts                               | Silver Nickel (AgNi) material |
| Mechanical Service Life                          | 10000000 cycles               |
| Electrical Service Life at Un, In                | 100000 cycles                 |
| Total Making Time                                | 15 ms                         |
| Total Breaking Time                              | 5 ms                          |
| Insulation Voltage, between Coil & Contacts      | 6000 V                        |
| Dielectric Strength, between open Contacts       | 1000 V AC                     |
| Mounting                                         | Plug-in                       |
| Operating Temperature, Min                       | -40 °C min                    |
| Operating Temperature, Max                       | 70 °C max                     |
| Height                                           | 32.8 mm                       |