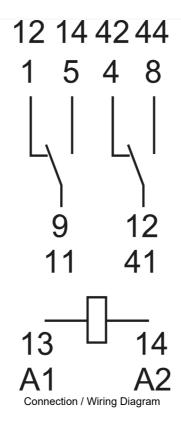

| Lloyd's Register of Shipping<br>RINA (Registro Italiano Navale) |

| REFERENCES                                  |   |
|---------------------------------------------|---|
| IECEx Certificate                           | - |
| Supplier Declaration of Conformity:         | - |
| Installation Guide:                         | - |
| User Manual:                                | - |
| Manufacturer Datasheet:                     | - |
| Manufacturer Catalogue & Product Selection: | - |





# Catalogue No: **55.32.0054 240 V AC**

### MINIATURE GP RELAY 10A 2CO 240VAC COIL W/PB+LED+MI

Timers and Control Relays > General Purpose Relays > Electromechanical Relays > Finder Electromechanical Relays > General Purpose Industrial & Power Relays > 55 Series Mini General Purpose Relays







**Technical Diagram**