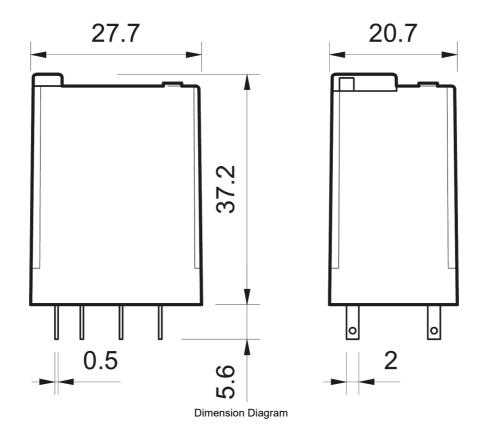

### MINIATURE GP RELAY 10A 2CO 240VAC COIL W/PB+LED+MI

| Width                                   | 27.7 mm                                                         |
|-----------------------------------------|-----------------------------------------------------------------|
| Depth                                   | 20.7 mm                                                         |
| Shock Acceleration (Max.)               | 16 g                                                            |
| Shock Duration (Max.)                   | 3 ms                                                            |
| Vibration Acceleration (Max.)           | 15 m/s²                                                         |
| Vibration Frequency, Operational (Max.) | 55 Hz                                                           |
| Certifications                          | CE<br>CCC<br>CSA<br>EAC<br>GOST-R<br>VDE<br>C-UR-US             |
| Shipping Approvals                      | Lloyd's Register of Shipping<br>RINA (Registro Italiano Navale) |