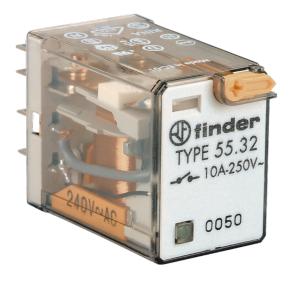

### Catalogue No: **55.32.0054 240 V AC**

#### MINIATURE GP RELAY 10A 2CO 240VAC COIL W/PB+LED+MI

Timers and Control Relays > General Purpose Relays > Electromechanical Relays > Finder Electromechanical Relays > General Purpose Industrial & Power Relays > 55 Series Mini General Purpose Relays

Miniature GP Relay 10A 2 C/O 240V AC Coil w/Pb+Led+Mi

- Lockable test button and mechanical flag indicator as standard on 2 and 4 pole types
- AC coils and DC coils
- Cadmium Free contacts (preferred version)
- 94 series sockets
- Coil EMC suppression
- Timer accessories 86 series

Representative Photo Only (actual product may vary based on configuration selections)

| SPECIFICATIONS                                   |                               |
|--------------------------------------------------|-------------------------------|
| Product Series                                   | 55                            |
| Component Type Timers and Control relays         | Relay                         |
| Contact Configuration                            | 2 CO                          |
| In, Rated Current                                | 10 A                          |
| Icw, Short Time Withstand Current, 10ms (rms)    | 20 A, 10ms                    |
| Un, Nominal Operational Voltage, AC              | 250 V AC                      |
| Ue, Rated Operational Voltage, AC, max           | 400 V AC                      |
| Contact Breaking Capacity, DC1, 30V              | 10 A                          |
| Contact Breaking Capacity, DC1, 110V             | 0.25 A                        |
| Contact Breaking Capacity, DC1, 220V             | 0.12 A                        |
| Rated Load, AC-1                                 | 2500 VA                       |
| Rated Load, AC-15                                | 500 VA                        |
| Contact Rated Power, Single Phase Motor, 230V AC | 0.37 kW                       |
| Coil Type                                        | AC                            |
| Coil Voltage, AC, Nom                            | 240 V AC                      |
| Coil Voltage, AC, Min                            | 192 V AC                      |
| Coil Voltage, AC, Max                            | 264 V AC                      |
| Material, Contacts                               | Silver Nickel (AgNi) material |
| Mechanical Service Life                          | 20000000 cycles               |
| Electrical Service Life at Un, In                | 200000 cycles                 |
| Total Making Time                                | 10 ms                         |
| Total Breaking Time                              | 5 ms                          |
| Insulation Voltage, between Coil & Contacts      | 4000 V                        |
| Dielectric Strength, between open Contacts       | 1000 V AC                     |
| Mounting                                         | Plug-in                       |
| Operating Temperature, Min                       | -40 °C min                    |
| Operating Temperature, Max                       | 85 °C max                     |
| Height                                           | 37.2 mm                       |