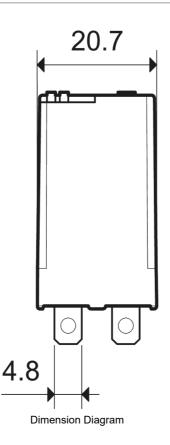

| Width                                          | 27.7 mm                                                         |
|------------------------------------------------|-----------------------------------------------------------------|
| Depth                                          | 20.7 mm                                                         |
| Shock Acceleration (Max.)                      | 20 g                                                            |
| Shock Duration (Max.)                          | 4 ms                                                            |
| Vibration Acceleration (Max.)                  | 17 m/s <sup>2</sup>                                             |
| Vibration Frequency, Operational (Max.)        | 150 Hz                                                          |
| Certifications                                 | CE<br>CSA<br>EAC<br>GOST-R<br>IMQ<br>C-UR-US<br>VDE             |
| Shipping Approvals                             | Lloyd's Register of Shipping<br>RINA (Registro Italiano Navale) |
| REFERENCES                                     |                                                                 |
| IECEx Certificate -                            |                                                                 |
| Supplier Declaration of Conformity:            |                                                                 |
| Installation Guide: -                          |                                                                 |
| User Manual: -                                 |                                                                 |
| Manufacturer Datasheet: -                      |                                                                 |
| Manufacturer Catalogue<br>& Product Selection: |                                                                 |