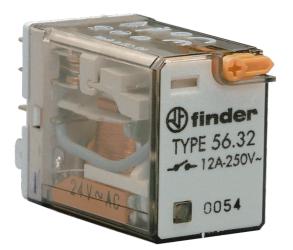

Representative Photo Only

(actual product may vary based on configuration selections)

| SPECIFICATIONS                                           |                               |
|----------------------------------------------------------|-------------------------------|
| Product Series                                           | 56                            |
| Component Type Timers and Control relays                 | Relay                         |
| Contact Configuration                                    | 2 CO                          |
| In, Rated Current                                        | 12 A                          |
| Icw, Short Time Withstand Current, 10ms (rms)            | 20 A. 10ms                    |
| Un, Nominal Operational Voltage, AC                      | 250 V AC                      |
| Ue, Rated Operational Voltage, AC, max                   | 400 V AC                      |
| Contact Breaking Capacity, DC1, 30V                      | 12 A                          |
| Contact Breaking Capacity, DC1, 30V                      | 0.5 A                         |
|                                                          | 0.5 A                         |
| Contact Breaking Capacity, DC1, 220V<br>Rated Load, AC-1 | 3000 VA                       |
|                                                          | 700 VA                        |
| Rated Load, AC-15                                        |                               |
| Contact Rated Power, Single Phase Motor, 230V AC         | 0.55 kW                       |
| Coil Type                                                | AC                            |
| Coil Voltage, AC, Nom                                    | 24 V AC                       |
| Coil Voltage, AC, Min                                    | 19.2 V AC                     |
| Coil Voltage, AC, Max                                    | 26.4 V AC                     |
| Material, Contacts                                       | Silver Nickel (AgNi) material |
| Mechanical Service Life                                  | 20000000 cycles               |
| Electrical Service Life at Un, In                        | 100000 cycles                 |
| Total Making Time                                        | 8 ms                          |
| Total Breaking Time                                      | 3 ms                          |
| Insulation Voltage, between Coil & Contacts              | 4000 V                        |
| Dielectric Strength, between open Contacts               | 1000 V AC                     |
| Mounting                                                 | Plug-in                       |
| Operating Temperature, Min                               | -40 °C min                    |
| Operating Temperature, Max                               | 70 °C max                     |
| Height                                                   | 37.2 mm                       |