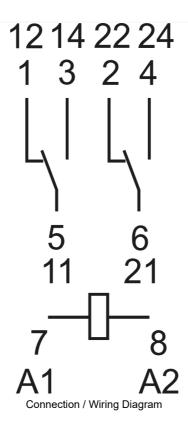

Representative Photo Only

(actual product may vary based on configuration selections)

| SPECIFICATIONS                                           |                               |
|----------------------------------------------------------|-------------------------------|
| Product Series                                           | 56                            |
| Component Type Timers and Control relays                 | Relay                         |
| Contact Configuration                                    | 2 CO                          |
| In, Rated Current                                        | 12 A                          |
| Icw, Short Time Withstand Current, 10ms (rms)            | 20 A. 10ms                    |
| Un, Nominal Operational Voltage, AC                      | 250 V AC                      |
| Ue, Rated Operational Voltage, AC, max                   | 400 V AC                      |
| Contact Breaking Capacity, DC1, 30V                      | 12 A                          |
| Contact Breaking Capacity, DC1, 30V                      | 0.5 A                         |
|                                                          | 0.5 A                         |
| Contact Breaking Capacity, DC1, 220V<br>Rated Load, AC-1 | 3000 VA                       |
|                                                          | 700 VA                        |
| Rated Load, AC-15                                        |                               |
| Contact Rated Power, Single Phase Motor, 230V AC         | 0.55 kW                       |
| Coil Type                                                | AC                            |
| Coil Voltage, AC, Nom                                    | 24 V AC                       |
| Coil Voltage, AC, Min                                    | 19.2 V AC                     |
| Coil Voltage, AC, Max                                    | 26.4 V AC                     |
| Material, Contacts                                       | Silver Nickel (AgNi) material |
| Mechanical Service Life                                  | 20000000 cycles               |
| Electrical Service Life at Un, In                        | 100000 cycles                 |
| Total Making Time                                        | 8 ms                          |
| Total Breaking Time                                      | 3 ms                          |
| Insulation Voltage, between Coil & Contacts              | 4000 V                        |
| Dielectric Strength, between open Contacts               | 1000 V AC                     |
| Mounting                                                 | Plug-in                       |
| Operating Temperature, Min                               | -40 °C min                    |
| Operating Temperature, Max                               | 70 °C max                     |
| Height                                                   | 37.2 mm                       |