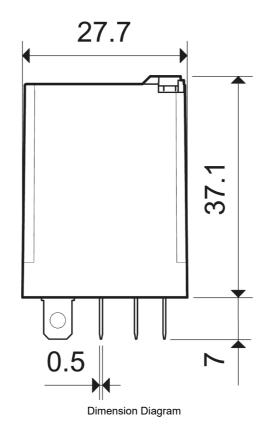

Representative Photo Only (actual product may vary based on configuration selections)

| SPECIFICATIONS                                   |                               |
|--------------------------------------------------|-------------------------------|
| Product Series                                   | 56                            |
| Component Type Timers and Control relays         | Relay                         |
| Contact Configuration                            | 4 CO                          |
| In, Rated Current                                | 12 A                          |
| Icw, Short Time Withstand Current, 10ms (rms)    | 20 A, 10ms                    |
| Un, Nominal Operational Voltage, AC              | 250 V AC                      |
| Ue, Rated Operational Voltage, AC, max           | 400 V AC                      |
| Contact Breaking Capacity, DC1, 30V              | 12 A                          |
| Contact Breaking Capacity, DC1, 110V             | 0.5 A                         |
| Contact Breaking Capacity, DC1, 220V             | 0.25 A                        |
| Rated Load, AC-1                                 | 3000 VA                       |
| Rated Load, AC-15                                | 700 VA                        |
| Contact Rated Power, Single Phase Motor, 230V AC | 0.55 kW                       |
| Coil Type                                        | AC                            |
| Coil Voltage, AC, Nom                            | 240 V AC                      |
| Coil Voltage, AC, Min                            | 192 V AC                      |
| Coil Voltage, AC, Max                            | 264 V AC                      |
| Material, Contacts                               | Silver Nickel (AgNi) material |
| Mechanical Service Life                          | 20000000 cycles               |
| Electrical Service Life at Un, In                | 100000 cycles                 |
| Total Making Time                                | 10 ms                         |
| Total Breaking Time                              | 4 ms                          |
| Insulation Voltage, between Coil & Contacts      | 5000 V                        |
| Dielectric Strength, between open Contacts       | 1000 V AC                     |
| Mounting                                         | Plug-in                       |
| Operating Temperature, Min                       | -40 °C min                    |
| Operating Temperature, Max                       | 70 °C max                     |
| Height                                           | 37.1 mm                       |

| Width                                   | 27.7 mm                                                         |
|-----------------------------------------|-----------------------------------------------------------------|
| Depth                                   | 40.8 mm                                                         |
| Shock Acceleration (Max.)               | 20 g                                                            |
| Shock Duration (Max.)                   | 4 ms                                                            |
| Vibration Acceleration (Max.)           | 17 m/s²                                                         |
| Vibration Frequency, Operational (Max.) | 150 Hz                                                          |
| Certifications                          | CE CSA EAC GOST-R IMQ C-UR-US VDE                               |
| Shipping Approvals                      | Lloyd's Register of Shipping<br>RINA (Registro Italiano Navale) |
| REFERENCES                              |                                                                 |
| IECEx Certificate -                     |                                                                 |
| Supplier Declaration of Conformity:     |                                                                 |
| Installation Guide: -                   |                                                                 |
| User Manual: -                          |                                                                 |
| Manufacturer Datasheet: -               |                                                                 |
| Manufacturer Catalogue                  |                                                                 |

**Technical Diagram**