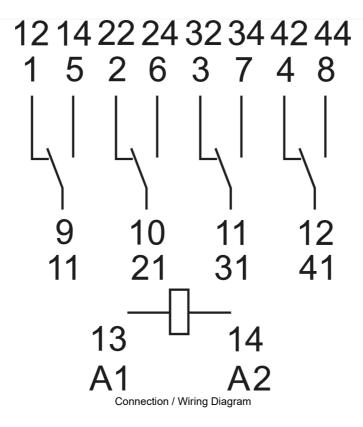

|
| Installation Guide: -                   |                                                                 |
| User Manual: -                          |                                                                 |
| Manufacturer Datasheet: -               |                                                                 |
| Manufacturer Catalogue                  |                                                                 |





& Product Selection:

## Catalogue No: **56.34 240 V AC**

### MINIATURE POWER RELAY 12A 4CO 240VAC COIL

Timers and Control Relays > General Purpose Relays > Electromechanical Relays > Finder Electromechanical Relays > General Purpose Industrial & Power Relays > 56 Series Mini Square Base Relays







**Technical Diagram**