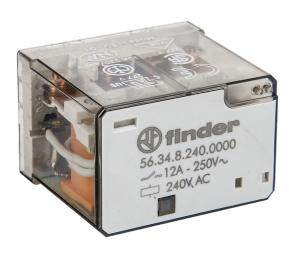

### Catalogue No: **56.34 240 V AC**

#### MINIATURE POWER RELAY 12A 4CO 240VAC COIL

Timers and Control Relays > General Purpose Relays > Electromechanical Relays > Finder Electromechanical Relays > General Purpose Industrial & Power Relays > 56 Series Mini Square Base Relays

Representative Photo Only (actual product may vary based on configuration selections)

| SPECIFICATIONS                                   |                               |
|--------------------------------------------------|-------------------------------|
| Product Series                                   | 56                            |
| Component Type Timers and Control relays         | Relay                         |
| Contact Configuration                            | 4 CO                          |
| In, Rated Current                                | 12 A                          |
| Icw, Short Time Withstand Current, 10ms (rms)    | 20 A, 10ms                    |
| Un, Nominal Operational Voltage, AC              | 250 V AC                      |
| Ue, Rated Operational Voltage, AC, max           | 400 V AC                      |
| Contact Breaking Capacity, DC1, 30V              | 12 A                          |
| Contact Breaking Capacity, DC1, 110V             | 0.5 A                         |
| Contact Breaking Capacity, DC1, 220V             | 0.25 A                        |
| Rated Load, AC-1                                 | 3000 VA                       |
| Rated Load, AC-15                                | 700 VA                        |
| Contact Rated Power, Single Phase Motor, 230V AC | 0.55 kW                       |
| Coil Type                                        | AC                            |
| Coil Voltage, AC, Nom                            | 240 V AC                      |
| Coil Voltage, AC, Min                            | 192 V AC                      |
| Coil Voltage, AC, Max                            | 264 V AC                      |
| Material, Contacts                               | Silver Nickel (AgNi) material |
| Mechanical Service Life                          | 20000000 cycles               |
| Electrical Service Life at Un, In                | 100000 cycles                 |
| Total Making Time                                | 10 ms                         |
| Total Breaking Time                              | 4 ms                          |
| Insulation Voltage, between Coil & Contacts      | 5000 V                        |
| Dielectric Strength, between open Contacts       | 1000 V AC                     |
| Mounting                                         | Plug-in                       |
| Operating Temperature, Min                       | -40 °C min                    |
| Operating Temperature, Max                       | 70 °C max                     |
| Height                                           | 37.1 mm                       |