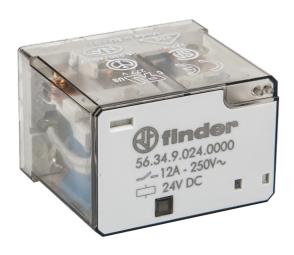

Representative Photo Only (actual product may vary based on configuration selections)

| SPECIFICATIONS                                   |                               |
|--------------------------------------------------|-------------------------------|
| Product Series                                   | 56                            |
| Component Type Timers and Control relays         | Relay                         |
| Contact Configuration                            | 4 CO                          |
| In, Rated Current                                | 12 A                          |
| Icw, Short Time Withstand Current, 10ms (rms)    | 20 A, 10ms                    |
| Un, Nominal Operational Voltage, AC              | 250 V AC                      |
| Ue, Rated Operational Voltage, AC, max           | 400 V AC                      |
| Contact Breaking Capacity, DC1, 30V              | 12 A                          |
| Contact Breaking Capacity, DC1, 110V             | 0.5 A                         |
| Contact Breaking Capacity, DC1, 220V             | 0.25 A                        |
| Rated Load, AC-1                                 | 3000 VA                       |
| Rated Load, AC-15                                | 700 VA                        |
| Contact Rated Power, Single Phase Motor, 230V AC | 0.55 kW                       |
| Coil Type                                        | DC                            |
| Coil Voltage, DC, Nom                            | 24 V DC                       |
| Coil Voltage, DC, Min                            | 20.4 V DC                     |
| Coil Voltage, DC, Max                            | 26.4 V DC                     |
| Material, Contacts                               | Silver Nickel (AgNi) material |
| Mechanical Service Life                          | 50000000 cycles               |
| Electrical Service Life at Un, In                | 100000 cycles                 |
| Total Making Time                                | 10 ms                         |
| Total Breaking Time                              | 4 ms                          |
| Insulation Voltage, between Coil & Contacts      | 5000 V                        |
| Dielectric Strength, between open Contacts       | 1000 V AC                     |
| Mounting                                         | Plug-in                       |
| Operating Temperature, Min                       | -40 °C min                    |
| Operating Temperature, Max                       | 70 °C max                     |
| Height                                           | 37.1 mm                       |