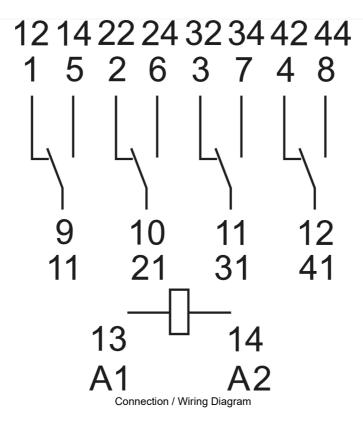

mity:     |                                                                 |
| Installation Guide: -                   |                                                                 |
| User Manual: -                          |                                                                 |
| Manufacturer Datasheet: -               |                                                                 |
| Manufacturer Catalogue                  |                                                                 |





## Catalogue No: **56.34 24 V DC**

### MINIATURE POWER RELAY 12A 4CO 24VDC COIL

Timers and Control Relays > General Purpose Relays > Electromechanical Relays > Finder Electromechanical Relays > General Purpose Industrial & Power Relays > 56 Series Mini Square Base Relays







**Technical Diagram**