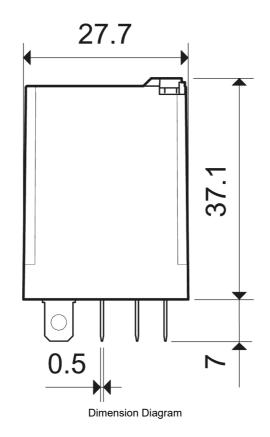

Representative Photo Only (actual product may vary based on configuration selections)

| SPECIFICATIONS                                   |                               |
|--------------------------------------------------|-------------------------------|
| Product Series                                   | 56                            |
| Component Type Timers and Control relays         | Relay                         |
| Contact Configuration                            | 4 CO                          |
| In, Rated Current                                | 12 A                          |
| Icw, Short Time Withstand Current, 10ms (rms)    | 20 A, 10ms                    |
| Un, Nominal Operational Voltage, AC              | 250 V AC                      |
| Ue, Rated Operational Voltage, AC, max           | 400 V AC                      |
| Contact Breaking Capacity, DC1, 30V              | 12 A                          |
| Contact Breaking Capacity, DC1, 110V             | 0.5 A                         |
| Contact Breaking Capacity, DC1, 220V             | 0.25 A                        |
| Rated Load, AC-1                                 | 3000 VA                       |
| Rated Load, AC-15                                | 700 VA                        |
| Contact Rated Power, Single Phase Motor, 230V AC | 0.55 kW                       |
| Coil Type                                        | DC                            |
| Coil Voltage, DC, Nom                            | 24 V DC                       |
| Coil Voltage, DC, Min                            | 20.4 V DC                     |
| Coil Voltage, DC, Max                            | 26.4 V DC                     |
| Material, Contacts                               | Silver Nickel (AgNi) material |
| Mechanical Service Life                          | 50000000 cycles               |
| Electrical Service Life at Un, In                | 100000 cycles                 |
| Total Making Time                                | 10 ms                         |
| Total Breaking Time                              | 4 ms                          |
| Insulation Voltage, between Coil & Contacts      | 5000 V                        |
| Dielectric Strength, between open Contacts       | 1000 V AC                     |
| Mounting                                         | Plug-in                       |
| Operating Temperature, Min                       | -40 °C min                    |
| Operating Temperature, Max                       | 70 °C max                     |
| Height                                           | 37.1 mm                       |

| Width                                   | 27.7 mm                                                         |
|-----------------------------------------|-----------------------------------------------------------------|
| Depth                                   | 40.8 mm                                                         |
| Shock Acceleration (Max.)               | 20 g                                                            |
| Shock Duration (Max.)                   | 4 ms                                                            |
| Vibration Acceleration (Max.)           | 17 m/s²                                                         |
| Vibration Frequency, Operational (Max.) | 150 Hz                                                          |
| Certifications                          | CE<br>CSA<br>EAC<br>GOST-R<br>IMQ<br>C-UR-US<br>VDE             |
| Shipping Approvals                      | Lloyd's Register of Shipping<br>RINA (Registro Italiano Navale) |
| REFERENCES                              |                                                                 |
| IECEx Certificate -                     |                                                                 |
| Supplier Declaration of Conformity:     |                                                                 |
| Installation Guide: -                   |                                                                 |
| User Manual: -                          |                                                                 |
| Manufacturer Datasheet: -               |                                                                 |
| Manufacturer Catalogue                  |                                                                 |