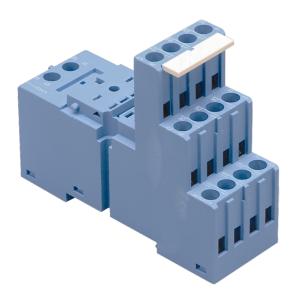

Base for 5532 Relay/9902 LED

- Lockable test button and mechanical flag indicator as standard on 2 and 4 pole types
- AC coils and DC coils
- Cadmium Free contacts (preferred version)
- 94 series sockets
- Coil EMC suppression
- Timer accessories 86 series

Representative Photo Only (actual product may vary based on configuration selections)

| SPECIFICATIONS                             |            |
|--------------------------------------------|------------|
| Product Series                             | 55         |
| Component Type Timers and Control relays   | Relay Base |
| Dielectric Strength, between open Contacts | 1000 V AC  |
| Mounting                                   | Plug-in    |
| Height                                     | 76 mm      |
| Width                                      | 27 mm      |
| Depth                                      | 86.9 mm    |
| Shock Acceleration (Max.)                  | 16 g       |
| Shock Duration (Max.)                      | 3 ms       |
| Vibration Acceleration (Max.)              | 15 m/s²    |
| Vibration Frequency, Operational (Max.)    | 55 Hz      |