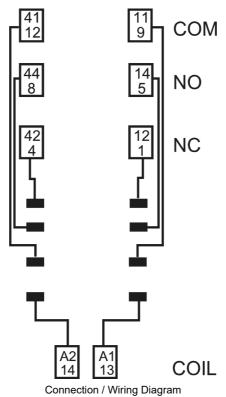

Base for 5532 Relay/9902 LED

- Lockable test button and mechanical flag indicator as standard on 2 and 4 pole types
- AC coils and DC coils
- Cadmium Free contacts (preferred version)
- 94 series sockets
- Coil EMC suppression
- Timer accessories 86 series