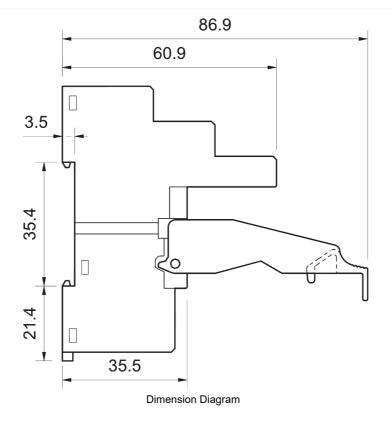

Representative Photo Only (actual product may vary based on configuration selections)

| SPECIFICATIONS                             |            |
|--------------------------------------------|------------|
| Product Series                             | 55         |
| Component Type Timers and Control relays   | Relay Base |
| Dielectric Strength, between open Contacts | 1000 V AC  |
| Mounting                                   | Plug-in    |
| Height                                     | 76 mm      |
| Width                                      | 27 mm      |
| Depth                                      | 86.9 mm    |
| Shock Acceleration (Max.)                  | 16 g       |
| Shock Duration (Max.)                      | 3 ms       |
| Vibration Acceleration (Max.)              | 15 m/s²    |
| Vibration Frequency, Operational (Max.)    | 55 Hz      |