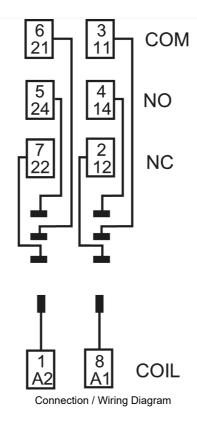

Representative Photo Only (actual product may vary based on configuration selections)

| SPECIFICATIONS                           |                                                                 |
|------------------------------------------|-----------------------------------------------------------------|
| Product Series                           | 46                                                              |
| Component Type Timers and Control relays | Relay Base                                                      |
| Height                                   | 32.8 mm                                                         |
| Width                                    | 29 mm                                                           |
| Depth                                    | 12.4 mm                                                         |
| Shock Acceleration (Max.)                | 20 g                                                            |
| Shock Duration (Max.)                    | 4 ms                                                            |
| Vibration Acceleration (Max.)            | 20 m/s²                                                         |
| Vibration Frequency, Operational (Max.)  | 150 Hz                                                          |
| Certifications                           | CE CCC CSA EAC GOST-R IMQ C-UR-US VDE                           |
| Shipping Approvals                       | Lloyd's Register of Shipping<br>RINA (Registro Italiano Navale) |