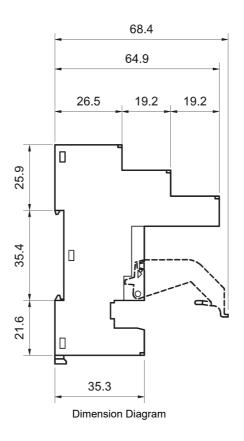

Representative Photo Only (actual product may vary based on configuration selections)

| SPECIFICATIONS                           |                                                                 |
|------------------------------------------|-----------------------------------------------------------------|
| Product Series                           | 46                                                              |
| Component Type Timers and Control relays | Relay Base                                                      |
| Height                                   | 32.8 mm                                                         |
| Width                                    | 29 mm                                                           |
| Depth                                    | 12.4 mm                                                         |
| Shock Acceleration (Max.)                | 20 g                                                            |
| Shock Duration (Max.)                    | 4 ms                                                            |
| Vibration Acceleration (Max.)            | 20 m/s²                                                         |
| Vibration Frequency, Operational (Max.)  | 150 Hz                                                          |
| Certifications                           | CE CCC CSA EAC GOST-R IMQ C-UR-US VDE                           |
| Shipping Approvals                       | Lloyd's Register of Shipping<br>RINA (Registro Italiano Navale) |