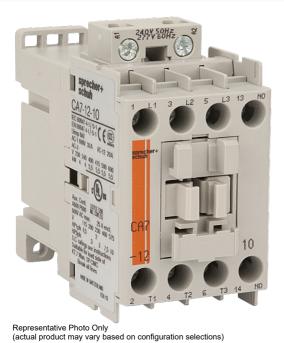

## Catalogue No: CA7-12-01-110VAC

#### CONTACTOR 5.5kW 3P 110V AC COIL 1NC AUXILIARY

Motor Control and Drives > Motor Starting and Protection > Contactors > Sprecher + Schuh Contactors > CA7 Contactors 4 to 55kW > 3 Pole Contactors with AC Coil

#### Contactor 3 pole 12A 5.5kW 1N/C Auxiliary 110V AC Coil

- Several contactor families provide a wide variety of contactor sizes, offering economy and selection
- Compact dimensions saves panel space