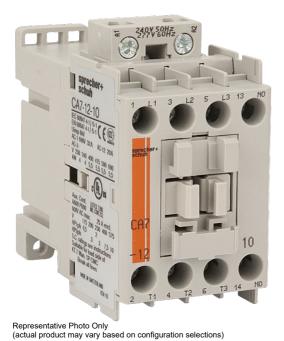

#### Contactor 3 pole 12A 5.5kW 1N/C Auxiliary 240V AC Coil

- Several contactor families provide a wide variety of contactor sizes, offering economy and selection
- Compact dimensions saves panel space

| SPECIFICATIONS                                   |                    |
|--------------------------------------------------|--------------------|
| Product Series                                   | CA7-12             |
| (                                                | Standard Contactor |
| le, Rated Operational Current, AC-1, 415V, 40°C  | 32 A@415V,40°C     |
| kW Rating, AC-3, 415V, 60°C                      | 5.5 kW @415V, 60°C |
| le, Rated Operational Current, AC-3, 415V, 60°C  | 12 A@415V,60°C     |
| kW Rating, AC-3, 690V, 60°C                      | 5.5 kW @690V, 60°C |
| le, Rated Operational Current, AC-3, 690V, 60°C  | 7 A@690V,60°C      |
| Number of Poles                                  | 3                  |
| Contact Configuration, Main Poles                | 3 NO main poles    |
| Contact Configuration, Auxiliary                 | 1 NC auxiliary     |
| Coil Type                                        | Conventional type  |
| Coil Consumption Hold-in VA AC coiled contactors | 2.7 VA<br>9.5      |
| Coil Consumption Pickup VA AC coiled contactors  | 75 VA              |
| Integrated Aux                                   | 1 N/C              |
| Coil Voltage                                     | 240 V AC V         |
| Un, Coil Voltage, AC @50Hz, Nom                  | 240 V AC nom @50Hz |
| Un, Coil Voltage, AC @50Hz, Min                  | 204 V AC min @50Hz |
| Un, Coil Voltage, AC @50Hz, Max                  | 264 V AC max @50Hz |
| Un, Coil Voltage, AC @60Hz, Nom                  | 277 V AC nom @60Hz |
| Un, Coil Voltage, AC @60Hz, Min                  | 235 V AC min @60Hz |
| Un, Coil Voltage, AC @60Hz, Max                  | 304 V AC max @60Hz |
| Tightening Torque, Power Terminals, max          | 2 Nm max           |
| IP Rating                                        | IP20               |