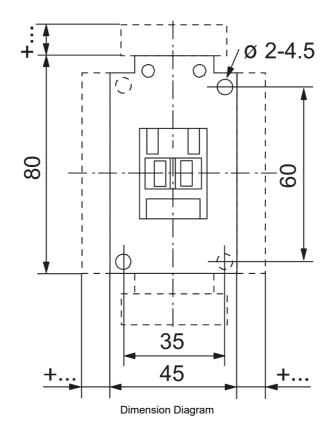

| SPECIFICATIONS                                   |                    |
|--------------------------------------------------|--------------------|
| Product Series                                   | CA7-12             |
| (                                                | Standard Contactor |
| le, Rated Operational Current, AC-1, 415V, 40°C  | 32 A@415V,40°C     |
| kW Rating, AC-3, 415V, 60°C                      | 5.5 kW @415V, 60°C |
| le, Rated Operational Current, AC-3, 415V, 60°C  | 12 A@415V,60°C     |
| kW Rating, AC-3, 690V, 60°C                      | 5.5 kW @690V, 60°C |
| le, Rated Operational Current, AC-3, 690V, 60°C  | 7 A@690V,60°C      |
| Number of Poles                                  | 3                  |
| Contact Configuration, Main Poles                | 3 NO main poles    |
| Contact Configuration, Auxiliary                 | 1 NC auxiliary     |
| Coil Type                                        | Conventional type  |
| Coil Consumption Hold-in VA AC coiled contactors | 2.7 VA<br>9.5      |
| Coil Consumption Pickup VA AC coiled contactors  | 75 VA              |
| Integrated Aux                                   | 1 N/C              |
| Coil Voltage                                     | 240 V AC V         |
| Un, Coil Voltage, AC @50Hz, Nom                  | 240 V AC nom @50Hz |
| Un, Coil Voltage, AC @50Hz, Min                  | 204 V AC min @50Hz |
| Un, Coil Voltage, AC @50Hz, Max                  | 264 V AC max @50Hz |
| Un, Coil Voltage, AC @60Hz, Nom                  | 277 V AC nom @60Hz |
| Un, Coil Voltage, AC @60Hz, Min                  | 235 V AC min @60Hz |
| Un, Coil Voltage, AC @60Hz, Max                  | 304 V AC max @60Hz |
| Tightening Torque, Power Terminals, max          | 2 Nm max           |
| IP Rating                                        | IP20               |