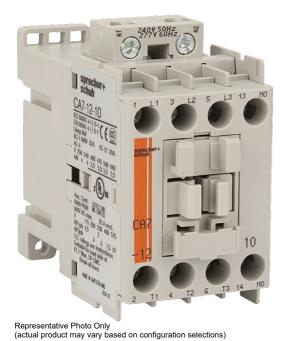

#### CONTACTOR 5.5kW 3P 24V AC COIL 1NC AUXILIARY

Motor Control and Drives > Motor Starting and Protection > Contactors > Sprecher + Schuh Contactors > CA7 Contactors 4 to 55kW > 3 Pole Contactors with AC Coil

#### Contactor 3 pole 12A 5.5kW 1N/C Auxiliary 24V AC Coil

- Several contactor families provide a wide variety of contactor sizes, offering economy and selection
- Compact dimensions saves panel space

| SPECIFICATIONS                                   |                    |
|--------------------------------------------------|--------------------|
| Product Series                                   | CA7-12             |
| Component Type Motor Control and Drives          | Standard Contactor |
| le, Rated Operational Current, AC-1, 415V, 40°C  | 32 A@415V,40°C     |
| kW Rating, AC-3, 415V, 60°C                      | 5.5 kW @415V, 60°C |
| le, Rated Operational Current, AC-3, 415V, 60°C  | 12 A@415V,60°C     |
| kW Rating, AC-3, 690V, 60°C                      | 5.5 kW @690V, 60°C |
| le, Rated Operational Current, AC-3, 690V, 60°C  | 7 A@690V,60°C      |
| Number of Poles                                  | 3                  |
| Contact Configuration, Main Poles                | 3 NO main poles    |
| Coil Type                                        | Conventional type  |
| Coil Consumption Hold-in VA AC coiled contactors | 2.7 VA<br>9.5      |
| Coil Consumption Pickup VA AC coiled contactors  | 75 VA              |
| Integrated Aux                                   | 1 N/C              |
| Coil Voltage                                     | 24 V AC V          |
| Un, Coil Voltage, AC @50Hz, Nom                  | 24 V AC nom @50Hz  |
| Un, Coil Voltage, AC @50Hz, Min                  | 21 V AC min @50Hz  |
| Un, Coil Voltage, AC @50Hz, Max                  | 27 V AC max @50Hz  |
| Tightening Torque, Power Terminals, max          | 2 Nm max           |
| IP Rating                                        | IP20               |