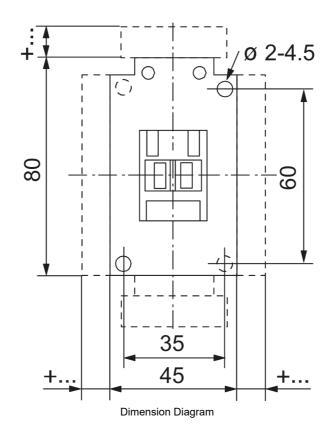

AC min @50Hz

27 V AC max @50Hz

2 Nm max

IP20



Un, Coil Voltage, AC @50Hz, Max

IP Rating

Tightening Torque, Power Terminals, max

# Catalogue No: CA7-12-10-24VAC

### CONTACTOR 5.5kW 3P 24V AC COIL 1NO AUXILIARY

Motor Control and Drives > Motor Starting and Protection > Contactors > Sprecher + Schuh Contactors > CA7 Contactors 4 to 55kW > 3 Pole Contactors with AC Coil



| REFERENCES                                  |   |
|---------------------------------------------|---|
| IECEx Certificate                           | - |
| Supplier Declaration of Conformity:         | - |
| Installation Guide:                         | - |
| User Manual:                                | - |
| Manufacturer Datasheet:                     | - |
| Manufacturer Catalogue & Product Selection: | - |





# Catalogue No: CA7-12-10-24VAC

### CONTACTOR 5.5kW 3P 24V AC COIL 1NO AUXILIARY

Motor Control and Drives > Motor Starting and Protection > Contactors > Sprecher + Schuh Contactors > CA7 Contactors 4 to 55kW > 3 Pole Contactors with AC Coil



# Mounting Position

Technical Diagram