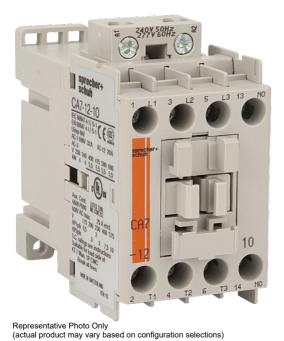

### Contactor 3 pole 12A 5.5kW 1N/O Auxiliary 24V AC Coil

- Easy selection with 12 sizes, one for each standard motor kW rating (4-55kW)
- Common accessories for the range
- Side or top mount auxiliary contacts provide flexibility to suit enclosure space

**SPECIFICATIONS Product Series** CA7 Component Type Motor Control and Drives Standard Contactor le, Rated Operational Current, AC-1, 415V, 40°C 32 A@415V,40°C kW Rating, AC-3, 415V, 60°C 5.5 kW @415V, 60°C le, Rated Operational Current, AC-3, 415V, 60°C 12 A@415V,60°C kW Rating, AC-3, 690V, 60°C 5.5 kW @690V, 60°C le, Rated Operational Current, AC-3, 690V, 60°C 7 A@690V,60°C Number of Poles 3 Contact Configuration, Main Poles 3 NO main poles Coil Type Conventional type Coil Consumption Hold-in VA AC coiled contactors 2.7 VA 9.5 Coil Consumption Pickup VA AC coiled contactors 75 VA Integrated Aux 1 N/O Coil Voltage 24 V AC V Un, Coil Voltage, AC @50Hz, Nom 24 V AC nom @50Hz Un, Coil Voltage, AC @50Hz, Min 21 V AC min @50Hz