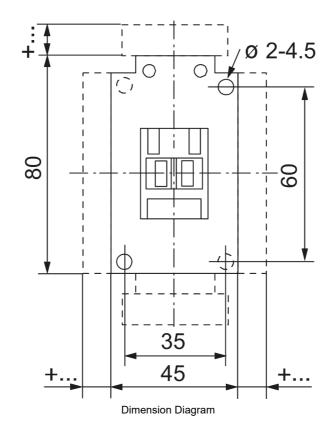

ax          | 2 Nm max           |
| IP Rating                                        | IP20               |



# Catalogue No: CA7-16-01-110VAC

## CONTACTOR 7.5kW 3P 110V AC COIL 1NC AUXILIARY

Motor Control and Drives > Motor Starting and Protection > Contactors > Sprecher + Schuh Contactors > CA7 Contactors 4 to 55kW > 3 Pole Contactors with AC Coil



| REFERENCES                                     |   |
|------------------------------------------------|---|
| IECEx Certificate                              | - |
| Supplier Declaration of Conformity:            | - |
| Installation Guide:                            | - |
| User Manual:                                   | - |
| Manufacturer Datasheet:                        | - |
| Manufacturer Catalogue<br>& Product Selection: | - |





# Catalogue No: CA7-16-01-110VAC

## CONTACTOR 7.5kW 3P 110V AC COIL 1NC AUXILIARY

Motor Control and Drives > Motor Starting and Protection > Contactors > Sprecher + Schuh Contactors > CA7 Contactors 4 to 55kW > 3 Pole Contactors with AC Coil



# Mounting Position

Technical Diagram