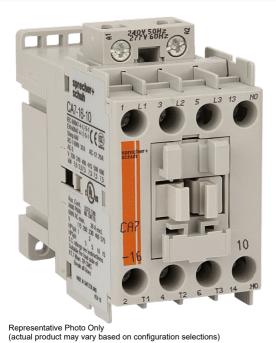

#### CONTACTOR 7.5kW 3P 110V AC COIL 1NC AUXILIARY

Motor Control and Drives > Motor Starting and Protection > Contactors > Sprecher + Schuh Contactors > CA7 Contactors 4 to 55kW > 3 Pole Contactors with AC Coil

#### Contactor 3 pole 16A 7.5kW 1N/C Auxiliary 110V AC Coil

- Several contactor families provide a wide variety of contactor sizes, offering economy and selection
- Compact dimensions saves panel space