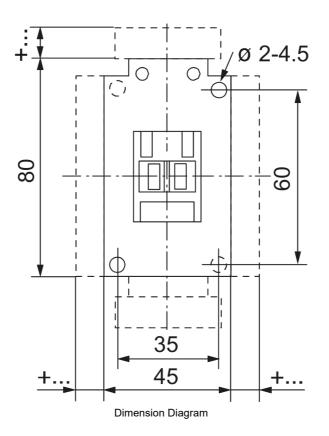

| 240 V AC nom @50Hz |
| Un, Coil Voltage, AC @50Hz, Min                  | 204 V AC min @50Hz |
| Un, Coil Voltage, AC @50Hz, Max                  | 264 V AC max @50Hz |
| Un, Coil Voltage, AC @60Hz, Nom                  | 277 V AC nom @60Hz |
| Un, Coil Voltage, AC @60Hz, Min                  | 235 V AC min @60Hz |
| Un, Coil Voltage, AC @60Hz, Max                  | 304 V AC max @60Hz |
| Tightening Torque, Power Terminals, max          | 2 Nm max           |
| IP Rating                                        | IP20               |



# Catalogue No: CA7-16-01-240VAC

#### CONTACTOR 7.5kW 3P 240V AC COIL 1NC AUXILIARY

Motor Control and Drives > Motor Starting and Protection > Contactors > Sprecher + Schuh Contactors > CA7 Contactors 4 to 55kW > 3 Pole Contactors with AC Coil







## Catalogue No: CA7-16-01-240VAC

#### CONTACTOR 7.5kW 3P 240V AC COIL 1NC AUXILIARY

Motor Control and Drives > Motor Starting and Protection > Contactors > Sprecher + Schuh Contactors > CA7 Contactors 4 to 55kW > 3 Pole Contactors with AC Coil