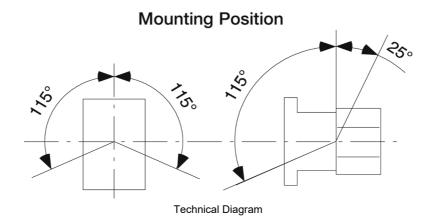

Un, Coil Voltage, AC @60Hz, Min                  | 235 V AC min @60Hz |
| Un, Coil Voltage, AC @60Hz, Max                  | 304 V AC max @60Hz |
| Tightening Torque, Power Terminals, max          | 2 Nm max           |
| IP Rating                                        | IP20               |



# Catalogue No: CA7-16-01-240VAC

#### CONTACTOR 7.5kW 3P 240V AC COIL 1NC AUXILIARY

Motor Control and Drives > Motor Starting and Protection > Contactors > Sprecher + Schuh Contactors > CA7 Contactors 4 to 55kW > 3 Pole Contactors with AC Coil







## Catalogue No: CA7-16-01-240VAC

#### CONTACTOR 7.5kW 3P 240V AC COIL 1NC AUXILIARY

Motor Control and Drives > Motor Starting and Protection > Contactors > Sprecher + Schuh Contactors > CA7 Contactors 4 to 55kW > 3 Pole Contactors with AC Coil