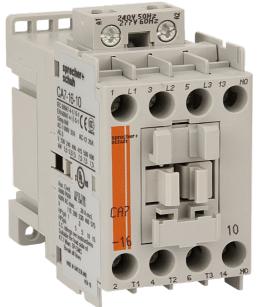

#### Contactor 3 pole 16A 7.5kW 1N/C Auxiliary 240V AC Coil

- Several contactor families provide a wide variety of contactor sizes, offering economy and selection
- Compact dimensions saves panel space

Representative Photo Only (actual product may vary based on configuration selections)

| SPECIFICATIONS                                   |                    |
|--------------------------------------------------|--------------------|
| Product Series                                   | CA7-16             |
| Component Type Motor Control and Drives          | Standard Contactor |
| le, Rated Operational Current, AC-1, 415V, 40°C  | 32 A@415V,40°C     |
| kW Rating, AC-3, 415V, 60°C                      | 7.5 kW @415V, 60°C |
| le, Rated Operational Current, AC-3, 415V, 60°C  | 16 A@415V,60°C     |
| kW Rating, AC-3, 690V, 60°C                      | 7.5 kW @690V, 60°C |
| le, Rated Operational Current, AC-3, 690V, 60°C  | 9 A@690V,60°C      |
| Number of Poles                                  | 3                  |
| Contact Configuration, Main Poles                | 3 NO main poles    |
| Contact Configuration, Auxiliary                 | 1 NC auxiliary     |
| Coil Туре                                        | Conventional type  |
| Coil Consumption Hold-in VA AC coiled contactors | 2.7 VA<br>9.5      |
| Coil Consumption Pickup VA AC coiled contactors  | 75 VA              |
| Integrated Aux                                   | 1 N/C              |
| Coil Voltage                                     | 240 V AC V         |
| Un, Coil Voltage, AC @50Hz, Nom                  | 240 V AC nom @50Hz |
| Un, Coil Voltage, AC @50Hz, Min                  | 204 V AC min @50Hz |
| Un, Coil Voltage, AC @50Hz, Max                  | 264 V AC max @50Hz |
| Un, Coil Voltage, AC @60Hz, Nom                  | 277 V AC nom @60Hz |
| Un, Coil Voltage, AC @60Hz, Min                  | 235 V AC min @60Hz |
| Un, Coil Voltage, AC @60Hz, Max                  | 304 V AC max @60Hz |
| Tightening Torque, Power Terminals, max          | 2 Nm max           |
| IP Rating                                        | IP20               |