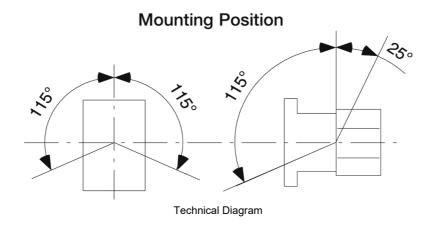

| Un, Coil Voltage, AC @50Hz, Min                  | 21 V AC min @50Hz  |
| Un, Coil Voltage, AC @50Hz, Max                  | 27 V AC max @50Hz  |
| Tightening Torque, Power Terminals, max          | 2 Nm max           |
| IP Rating                                        | IP20               |



## Catalogue No: CA7-16-01-24VAC

#### CONTACTOR 7.5kW 3P 24V AC COIL 1NC AUXILIARY

Motor Control and Drives > Motor Starting and Protection > Contactors > Sprecher + Schuh Contactors > CA7 Contactors 4 to 55kW > 3 Pole Contactors with AC Coil







## Catalogue No: CA7-16-01-24VAC

#### CONTACTOR 7.5kW 3P 24V AC COIL 1NC AUXILIARY

Motor Control and Drives > Motor Starting and Protection > Contactors > Sprecher + Schuh Contactors > CA7 Contactors 4 to 55kW > 3 Pole Contactors with AC Coil