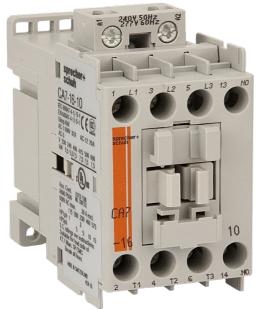

#### Contactor 3 pole 16A 7.5kW 1N/C Auxiliary 24V AC Coil

- Several contactor families provide a wide variety of contactor sizes, offering economy and selection
- Compact dimensions saves panel space

Representative Photo Only (actual product may vary based on configuration selections)