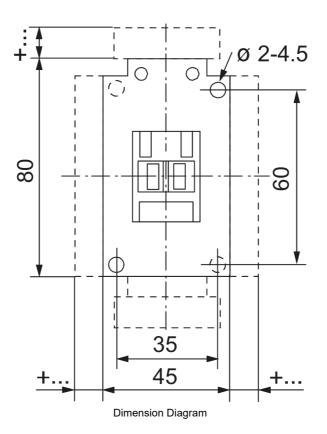

actors  | 75 VA              |
| Integrated Aux                                   | 1 N/C              |
| Coil Voltage                                     | 24 V AC V          |
| Un, Coil Voltage, AC @50Hz, Nom                  | 24 V AC nom @50Hz  |
| Un, Coil Voltage, AC @50Hz, Min                  | 21 V AC min @50Hz  |
| Un, Coil Voltage, AC @50Hz, Max                  | 27 V AC max @50Hz  |
| Tightening Torque, Power Terminals, max          | 2 Nm max           |
| IP Rating                                        | IP20               |



## Catalogue No: CA7-16-01-24VAC

#### CONTACTOR 7.5kW 3P 24V AC COIL 1NC AUXILIARY

Motor Control and Drives > Motor Starting and Protection > Contactors > Sprecher + Schuh Contactors > CA7 Contactors 4 to 55kW > 3 Pole Contactors with AC Coil







## Catalogue No: CA7-16-01-24VAC

#### CONTACTOR 7.5kW 3P 24V AC COIL 1NC AUXILIARY

Motor Control and Drives > Motor Starting and Protection > Contactors > Sprecher + Schuh Contactors > CA7 Contactors 4 to 55kW > 3 Pole Contactors with AC Coil