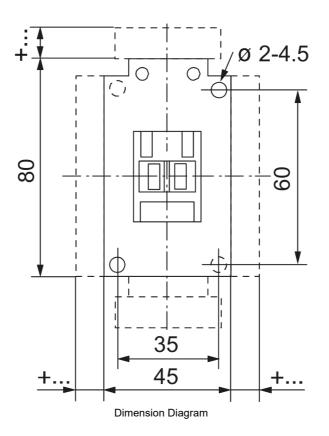

| 240 V AC nom @50Hz |
| Un, Coil Voltage, AC @50Hz, Min                  | 204 V AC min @50Hz |
| Un, Coil Voltage, AC @50Hz, Max                  | 264 V AC max @50Hz |
| Un, Coil Voltage, AC @60Hz, Nom                  | 277 V AC nom @60Hz |
| Un, Coil Voltage, AC @60Hz, Min                  | 235 V AC min @60Hz |
| Un, Coil Voltage, AC @60Hz, Max                  | 304 V AC max @60Hz |
| Tightening Torque, Power Terminals, max          | 2 Nm max           |
| IP Rating                                        | IP20               |



## Catalogue No: CA7-16-10-240VAC

#### CONTACTOR 7.5kW 3P 240V AC COIL 1NO AUXILIARY

Motor Control and Drives > Motor Starting and Protection > Contactors > Sprecher + Schuh Contactors > CA7 Contactors 4 to 55kW > 3 Pole Contactors with AC Coil







## Catalogue No: CA7-16-10-240VAC

### CONTACTOR 7.5kW 3P 240V AC COIL 1NO AUXILIARY

Motor Control and Drives > Motor Starting and Protection > Contactors > Sprecher + Schuh Contactors > CA7 Contactors 4 to 55kW > 3 Pole Contactors with AC Coil