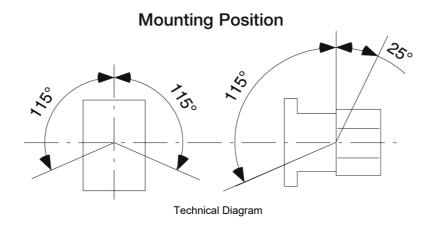

Un, Coil Voltage, AC @60Hz, Min                  | 235 V AC min @60Hz |
| Un, Coil Voltage, AC @60Hz, Max                  | 304 V AC max @60Hz |
| Tightening Torque, Power Terminals, max          | 2 Nm max           |
| IP Rating                                        | IP20               |



## Catalogue No: CA7-16-10-240VAC

#### CONTACTOR 7.5kW 3P 240V AC COIL 1NO AUXILIARY

Motor Control and Drives > Motor Starting and Protection > Contactors > Sprecher + Schuh Contactors > CA7 Contactors 4 to 55kW > 3 Pole Contactors with AC Coil







## Catalogue No: CA7-16-10-240VAC

### CONTACTOR 7.5kW 3P 240V AC COIL 1NO AUXILIARY

Motor Control and Drives > Motor Starting and Protection > Contactors > Sprecher + Schuh Contactors > CA7 Contactors 4 to 55kW > 3 Pole Contactors with AC Coil