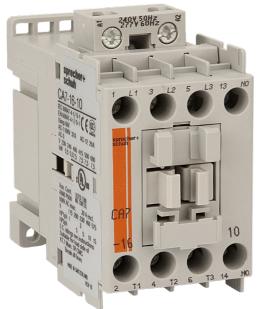

Contactor 3 pole 16A 7.5kW 1N/O Auxiliary 240V AC Coil

- Several contactor families provide a wide variety of contactor sizes, offering economy and selection
- Compact dimensions saves panel space

Representative Photo Only (actual product may vary based on configuration selections)