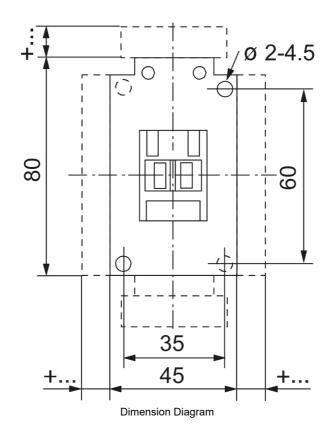

max          | 2 Nm max           |
| IP Rating                                        | IP20               |



# Catalogue No: CA7-23-10-110VAC

# CONTACTOR 11kW 3P 110V AC COIL 1NO AUXILIARY

Motor Control and Drives > Motor Starting and Protection > Contactors > Sprecher + Schuh Contactors > CA7 Contactors 4 to 55kW > 3 Pole Contactors with AC Coil



| REFERENCES                                     |   |
|------------------------------------------------|---|
| IECEx Certificate                              | - |
| Supplier Declaration of Conformity:            | - |
| Installation Guide:                            | - |
| User Manual:                                   | - |
| Manufacturer Datasheet:                        | - |
| Manufacturer Catalogue<br>& Product Selection: | - |





# Catalogue No: CA7-23-10-110VAC

# CONTACTOR 11kW 3P 110V AC COIL 1NO AUXILIARY

Motor Control and Drives > Motor Starting and Protection > Contactors > Sprecher + Schuh Contactors > CA7 Contactors 4 to 55kW > 3 Pole Contactors with AC Coil



# Mounting Position 250

Technical Diagram