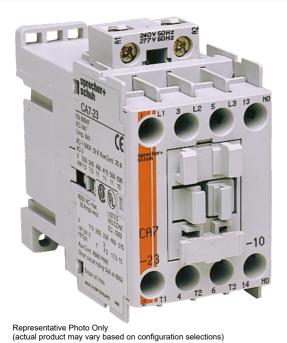

# Contactor 3 pole 23A 11kW 1N/O Auxiliary 110V AC Coil

- Several contactor families provide a wide variety of contactor sizes, offering economy and selection
- Compact dimensions saves panel space

| SPECIFICATIONS                                   |                    |
|--------------------------------------------------|--------------------|
| Product Series                                   | CA7-23             |
| Component Type Motor Control and Drives          | Standard Contactor |
| le, Rated Operational Current, AC-1, 415V, 40°C  | 23 A@415V,40°C     |
| kW Rating, AC-3, 415V, 60°C                      | 11 kW @415V, 60°C  |
| le, Rated Operational Current, AC-3, 415V, 60°C  | 23 A@415V,60°C     |
| kW Rating, AC-3, 690V, 60°C                      | 10 kW @690V, 60°C  |
| le, Rated Operational Current, AC-3, 690V, 60°C  | 12 A@690V,60°C     |
| Number of Poles                                  | 3                  |
| Contact Configuration, Main Poles                | 3 NO main poles    |
| Coil Type                                        | Conventional type  |
| Coil Consumption Hold-in VA AC coiled contactors | 3.1 VA<br>12.3     |
| Coil Consumption Pickup VA AC coiled contactors  | 105 VA             |
| Integrated Aux                                   | 1 N/O              |
| Coil Voltage                                     | 110 V AC V         |
| Un, Coil Voltage, AC @50Hz, Nom                  | 110 V AC nom @50Hz |
| Un, Coil Voltage, AC @50Hz, Min                  | 93 V AC min @50Hz  |
| Un, Coil Voltage, AC @50Hz, Max                  | 121 V AC max @50Hz |
| Un, Coil Voltage, AC @60Hz, Nom                  | 120 V AC nom @60Hz |
| Un, Coil Voltage, AC @60Hz, Min                  | 102 V AC min @60Hz |
| Un, Coil Voltage, AC @60Hz, Max                  | 132 V AC max @60Hz |
| Tightening Torque, Power Terminals, max          | 2 Nm max           |
| IP Rating                                        | IP20               |