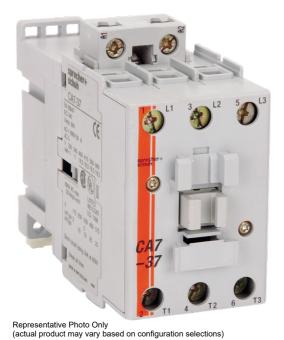

### Contactor 3 pole 37A 20kW 415V AC Coil

- Several contactor families provide a wide variety of contactor sizes, offering economy and selection
- Compact dimensions saves panel space

| SPECIFICATIONS                                   |                       |
|--------------------------------------------------|-----------------------|
| Product Series                                   | CA7-37                |
| Component Type Motor Control and Drives          | Standard Contactor    |
| le, Rated Operational Current, AC-1, 415V, 40°C  | 65 A@415V,40°C        |
| kW Rating, AC-3, 415V, 60°C                      | 20 kW @415V, 60°C     |
| le, Rated Operational Current, AC-3, 415V, 60°C  | 37 A@415V,60°C        |
| kW Rating, AC-3, 690V, 60°C                      | 18.5 kW @690V, 60°C   |
| le, Rated Operational Current, AC-3, 690V, 60°C  | 21 A@690V,60°C        |
| Number of Poles                                  | 3                     |
| Contact Configuration, Main Poles                | 3 NO main poles       |
| Coil Type                                        | Conventional type     |
| Coil Consumption Hold-in VA AC coiled contactors | 3.1 VA<br>12.3        |
| Coil Consumption Pickup VA AC coiled contactors  | 105 VA                |
| Integrated Aux                                   | No Auxiliary Contacts |
| Coil Voltage                                     | 415 V AC V            |
| Un, Coil Voltage, AC @50Hz, Nom                  | 415 V AC nom @50Hz    |
| Un, Coil Voltage, AC @50Hz, Min                  | 353 V AC min @50Hz    |
| Un, Coil Voltage, AC @50Hz, Max                  | 456 V AC max @50Hz    |
| IP Rating                                        | IP20                  |