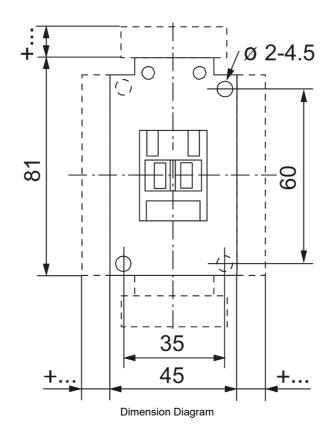

| 456 V AC max @50Hz    |
| IP Rating                                        | IP20                  |

# Catalogue No: CA7-37-00-415VAC

### CONTACTOR 18.5kW 3P 415V AC COIL

 ${\it Motor Control \ and \ Drives > Motor \ Starting \ and \ Protection > Contactors > Sprecher + Schuh \ Contactors > CA7 \ Contactors 4 to 55kW > 3 Pole \ Contactors \ with \ AC \ Coil}$ 



| REFERENCES                                  |   |
|---------------------------------------------|---|
| IECEx Certificate                           | - |
| Supplier Declaration of Conformity:         | - |
| Installation Guide:                         | - |
| User Manual:                                | - |
| Manufacturer Datasheet:                     | - |
| Manufacturer Catalogue & Product Selection: | - |





# Catalogue No: CA7-37-00-415VAC

CONTACTOR 18.5kW 3P 415V AC COIL

 ${\it Motor Control \ and \ Drives > Motor \ Starting \ and \ Protection > Contactors > Sprecher + Schuh \ Contactors > CA7 \ Contactors 4 to 55kW > 3 Pole \ Contactors \ with \ AC \ Coil}$ 



# 

Technical Diagram