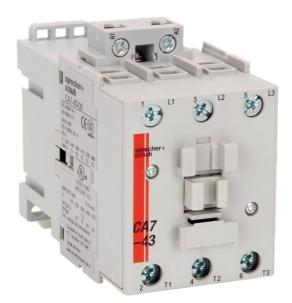

#### Contactor 3 pole 43A 22kW 110V AC Coil

- Several contactor families provide a wide variety of contactor sizes, offering economy and selection
- Compact dimensions saves panel space

Representative Photo Only (actual product may vary based on configuration selections)