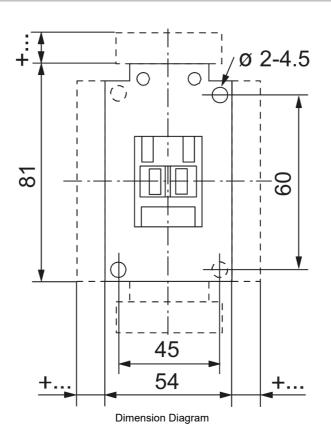

#### Contactor 3 pole 43A 22kW 110V AC Coil

- Several contactor families provide a wide variety of contactor sizes, offering economy and selection
- Compact dimensions saves panel space

Representative Photo Only (actual product may vary based on configuration selections)