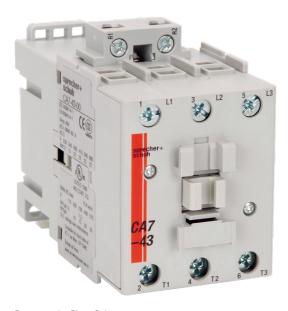

#### CONTACTOR 22kW 3P 240V AC COIL

Motor Control and Drives > Motor Starting and Protection > Contactors > Sprecher + Schuh Contactors > CA7 Contactors 4 to 55kW > 3 Pole Contactors with AC Coil

Representative Photo Only (actual product may vary based on configuration selections)

### Contactor 3 pole 43A 22kW 240V AC Coil

- Several contactor families provide a wide variety of contactor sizes, offering economy and selection
- Compact dimensions saves panel space

| SPECIFICATIONS                                   |                       |
|--------------------------------------------------|-----------------------|
| Product Series                                   | CA7-43                |
| Component Type Motor Control and Drives          | Standard Contactor    |
| le, Rated Operational Current, AC-1, 415V, 40°C  | 85 A@415V,40°C        |
| kW Rating, AC-3, 415V, 60°C                      | 22 kW @415V, 60°C     |
| le, Rated Operational Current, AC-3, 415V, 60°C  | 43 A@415V,60°C        |
| kW Rating, AC-3, 690V, 60°C                      | 22 kW @690V, 60°C     |
| le, Rated Operational Current, AC-3, 690V, 60°C  | 25 A@690V,60°C        |
| Number of Poles                                  | 3                     |
| Contact Configuration, Main Poles                | 3 NO main poles       |
| Coil Type                                        | Conventional type     |
| Coil Consumption Hold-in VA AC coiled contactors | 3.3 VA<br>13.3        |
| Coil Consumption Pickup VA AC coiled contactors  | 135 VA                |
| Integrated Aux                                   | No Auxiliary Contacts |
| Coil Voltage                                     | 240 V AC V            |
| Un, Coil Voltage, AC @50Hz, Nom                  | 240 V AC nom @50Hz    |
| Un, Coil Voltage, AC @50Hz, Min                  | 204 V AC min @50Hz    |
| Un, Coil Voltage, AC @50Hz, Max                  | 264 V AC max @50Hz    |
| Un, Coil Voltage, AC @60Hz, Nom                  | 277 V AC nom @60Hz    |
| Un, Coil Voltage, AC @60Hz, Min                  | 235 V AC min @60Hz    |
| Un, Coil Voltage, AC @60Hz, Max                  | 304 V AC max @60Hz    |
| IP Rating                                        | IP20                  |