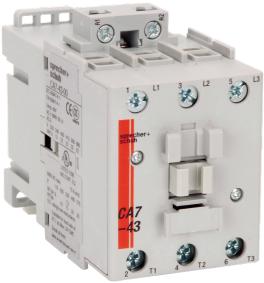

#### CONTACTOR 22kW 3P 415V AC COIL

Motor Control and Drives > Motor Starting and Protection > Contactors > Sprecher + Schuh Contactors > CA7 Contactors 4 to 55kW > 3 Pole Contactors with AC Coil

Representative Photo Only (actual product may vary based on configuration selections)

#### Contactor 3 pole 43A 22kW 415V AC Coil

- Several contactor families provide a wide variety of contactor sizes, offering economy and selection
- Compact dimensions saves panel space

| SPECIFICATIONS                                   |                       |
|--------------------------------------------------|-----------------------|
| Product Series                                   | CA7-43                |
| Component Type Motor Control and Drives          | Standard Contactor    |
| le, Rated Operational Current, AC-1, 415V, 40°C  | 85 A@415V,40°C        |
| kW Rating, AC-3, 415V, 60°C                      | 22 kW @415V, 60°C     |
| le, Rated Operational Current, AC-3, 415V, 60°C  | 43 A@415V,60°C        |
| kW Rating, AC-3, 690V, 60°C                      | 22 kW @690V, 60°C     |
| le, Rated Operational Current, AC-3, 690V, 60°C  | 25 A@690V,60°C        |
| Number of Poles                                  | 3                     |
| Contact Configuration, Main Poles                | 3 NO main poles       |
| Coil Type                                        | Conventional type     |
| Coil Consumption Hold-in VA AC coiled contactors | 3.3 VA<br>13.3        |
| Coil Consumption Pickup VA AC coiled contactors  | 135 VA                |
| Integrated Aux                                   | No Auxiliary Contacts |
| Coil Voltage                                     | 415 V AC V            |
| Un, Coil Voltage, AC @50Hz, Nom                  | 415 V AC nom @50Hz    |
| Un, Coil Voltage, AC @50Hz, Min                  | 353 V AC min @50Hz    |
| Un, Coil Voltage, AC @50Hz, Max                  | 456 V AC max @50Hz    |
| IP Rating                                        | IP20                  |