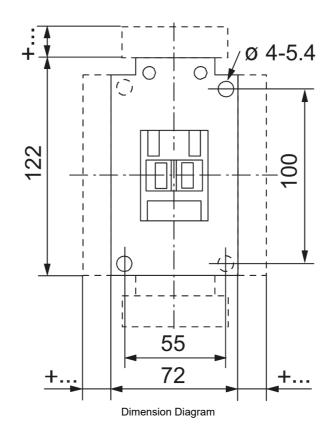

### Contactor 3 pole 60A 30kW 110V AC Coil

- Several contactor families provide a wide variety of contactor sizes, offering economy and selection
- Compact dimensions saves panel space

| SPECIFICATIONS                                   |                       |
|--------------------------------------------------|-----------------------|
| Product Series                                   | CA7-60                |
| Component Type Motor Control and Drives          | Standard Contactor    |
| le, Rated Operational Current, AC-1, 415V, 40°C  | 100 A@415V,40°C       |
| kW Rating, AC-3, 415V, 60°C                      | 32 kW @415V, 60°C     |
| le, Rated Operational Current, AC-3, 415V, 60°C  | 60 A@415V,60°C        |
| kW Rating, AC-3, 690V, 60°C                      | 32 kW @690V, 60°C     |
| le, Rated Operational Current, AC-3, 690V, 60°C  | 34 A@690V,60°C        |
| Number of Poles                                  | 3                     |
| Contact Configuration, Main Poles                | 3 NO main poles       |
| Coil Type                                        | Conventional type     |
| Coil Consumption Hold-in VA AC coiled contactors | 6.5 VA<br>19          |
| Coil Consumption Hold-in W DC coilded contactors | 4.5 W                 |
| Coil Consumption Pickup VA AC coiled contactors  | 235 VA                |
| Coil Consumption Pickup W DC coiled contactors   | 200 W                 |
| Integrated Aux                                   | No Auxiliary Contacts |
| Coil Voltage                                     | 110 V AC V            |
| Un, Coil Voltage, AC @50Hz, Nom                  | 110 V AC nom @50Hz    |
| Un, Coil Voltage, AC @50Hz, Min                  | 93 V AC min @50Hz     |
| Un, Coil Voltage, AC @50Hz, Max                  | 121 V AC max @50Hz    |
| Un, Coil Voltage, AC @60Hz, Nom                  | 120 V AC nom @60Hz    |
| Un, Coil Voltage, AC @60Hz, Min                  | 102 V AC min @60Hz    |
| Un, Coil Voltage, AC @60Hz, Max                  | 132 V AC max @60Hz    |
| IP Rating                                        | IP20                  |