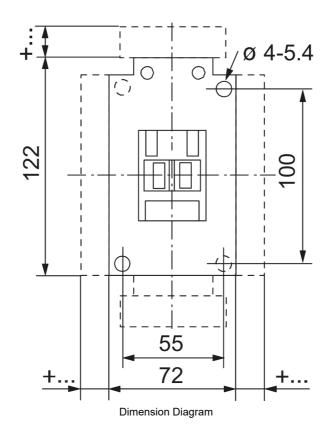

### Contactor 3 pole 60A 30kW 415V AC Coil

- Several contactor families provide a wide variety of contactor sizes, offering economy and selection
- Compact dimensions saves panel space

| SPECIFICATIONS                                   |                       |
|--------------------------------------------------|-----------------------|
| Product Series                                   | CA7-60                |
| Component Type Motor Control and Drives          | Standard Contactor    |
| le, Rated Operational Current, AC-1, 415V, 40°C  | 100 A@415V,40°C       |
| kW Rating, AC-3, 415V, 60°C                      | 32 kW @415V, 60°C     |
| le, Rated Operational Current, AC-3, 415V, 60°C  | 60 A@415V,60°C        |
| kW Rating, AC-3, 690V, 60°C                      | 32 kW @690V, 60°C     |
| le, Rated Operational Current, AC-3, 690V, 60°C  | 34 A@690V,60°C        |
| Number of Poles                                  | 3                     |
| Contact Configuration, Main Poles                | 3 NO main poles       |
| Coil Type                                        | Conventional type     |
| Coil Consumption Hold-in VA AC coiled contactors | 6.5 VA<br>19          |
| Coil Consumption Hold-in W DC coilded contactors | 4.5 W                 |
| Coil Consumption Pickup VA AC coiled contactors  | 235 VA                |
| Coil Consumption Pickup W DC coiled contactors   | 200 W                 |
| Integrated Aux                                   | No Auxiliary Contacts |
| Coil Voltage                                     | 415 V AC V            |
| Un, Coil Voltage, AC @50Hz, Nom                  | 415 V AC nom @50Hz    |
| Un, Coil Voltage, AC @50Hz, Min                  | 353 V AC min @50Hz    |
| Un, Coil Voltage, AC @50Hz, Max                  | 456 V AC max @50Hz    |
| IP Rating                                        | IP20                  |