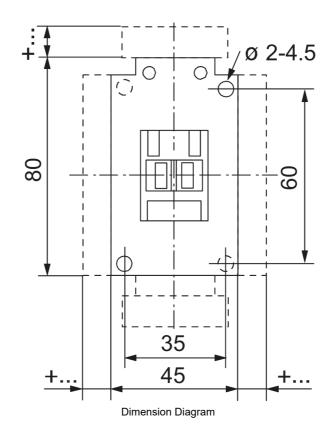

| Product Series CA7-09                                       |       |
|-------------------------------------------------------------|-------|
|                                                             |       |
| Component Type Motor Control and Drives Standard Conta      | actor |
| le, Rated Operational Current, AC-1, 415V, 40°C 32 A@415V,4 | D°C   |
| kW Rating, AC-3, 415V, 60°C 4 kW @415V,                     | 60°C  |
| le, Rated Operational Current, AC-3, 415V, 60°C 9 A@415V,60 | °C    |
| kW Rating, AC-3, 690V, 60°C 4 kW @690V,                     | 60°C  |
| le, Rated Operational Current, AC-3, 690V, 60°C 5 A@690V,60 | °C    |
| Number of Poles 3                                           |       |
| Contact Configuration, Main Poles 3 NO main po              | es    |
| Coil Type Conventional                                      | type  |
| Coil Consumption Hold-in VA AC coiled contactors 2.7 VA     |       |
| 9.5                                                         |       |
| Coil Consumption Pickup VA AC coiled contactors 75 VA       |       |
| Integrated Aux 1 N/O                                        |       |
| Coil Voltage 110 V AC V                                     |       |
| Un, Coil Voltage, AC @50Hz, Nom 110 V AC nom                | @50Hz |
| Un, Coil Voltage, AC @50Hz, Min 93 V AC min @               | 050Hz |
| Un, Coil Voltage, AC @50Hz, Max 121 V AC max                | @50Hz |
| Un, Coil Voltage, AC @60Hz, Nom 120 V AC nom                | @60Hz |
| Un, Coil Voltage, AC @60Hz, Min 102 V AC min                | @60Hz |
| Un, Coil Voltage, AC @60Hz, Max 132 V AC max                | @60Hz |
| Tightening Torque, Power Terminals, max 2 Nm max            |       |
| IP Rating IP20                                              |       |