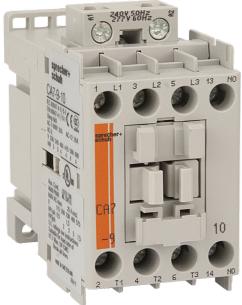

#### Contactor 3 pole 9A 4kW 1N/O Auxiliary 110V AC Coil

- Several contactor families provide a wide variety of contactor sizes, offering economy and selection
- Compact dimensions saves panel space

Representative Photo Only (actual product may vary based on configuration selections)

| Product Series CA7-09                                       |       |
|-------------------------------------------------------------|-------|
|                                                             |       |
| Component Type Motor Control and Drives Standard Conta      | actor |
| le, Rated Operational Current, AC-1, 415V, 40°C 32 A@415V,4 | D°C   |
| kW Rating, AC-3, 415V, 60°C 4 kW @415V,                     | 60°C  |
| le, Rated Operational Current, AC-3, 415V, 60°C 9 A@415V,60 | °C    |
| kW Rating, AC-3, 690V, 60°C 4 kW @690V,                     | 60°C  |
| le, Rated Operational Current, AC-3, 690V, 60°C 5 A@690V,60 | °C    |
| Number of Poles 3                                           |       |
| Contact Configuration, Main Poles 3 NO main po              | es    |
| Coil Type Conventional                                      | type  |
| Coil Consumption Hold-in VA AC coiled contactors 2.7 VA     |       |
| 9.5                                                         |       |
| Coil Consumption Pickup VA AC coiled contactors 75 VA       |       |
| Integrated Aux 1 N/O                                        |       |
| Coil Voltage 110 V AC V                                     |       |
| Un, Coil Voltage, AC @50Hz, Nom 110 V AC nom                | @50Hz |
| Un, Coil Voltage, AC @50Hz, Min 93 V AC min @               | 050Hz |
| Un, Coil Voltage, AC @50Hz, Max 121 V AC max                | @50Hz |
| Un, Coil Voltage, AC @60Hz, Nom 120 V AC nom                | @60Hz |
| Un, Coil Voltage, AC @60Hz, Min 102 V AC min                | @60Hz |
| Un, Coil Voltage, AC @60Hz, Max 132 V AC max                | @60Hz |
| Tightening Torque, Power Terminals, max 2 Nm max            |       |
| IP Rating IP20                                              |       |