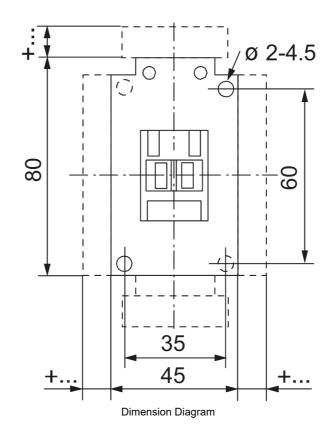

#### Contactor 3 pole 9A 4kW 1N/O Auxiliary 24V AC Coil

- Several contactor families provide a wide variety of contactor sizes, offering economy and selection
- Compact dimensions saves panel space

Representative Photo Only (actual product may vary based on configuration selections)