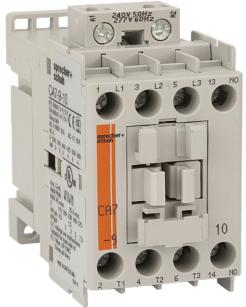

#### Contactor 3 pole 9A 4kW 1N/O Auxiliary 24V AC Coil

- Several contactor families provide a wide variety of contactor sizes, offering economy and selection
- Compact dimensions saves panel space

Representative Photo Only (actual product may vary based on configuration selections)

| SPECIFICATIONS                                   |                    |
|--------------------------------------------------|--------------------|
| Product Series                                   | CA7-09             |
| Component Type Motor Control and Drives          | Standard Contactor |
| le, Rated Operational Current, AC-1, 415V, 40°C  | 32 A@415V,40°C     |
| kW Rating, AC-3, 415V, 60°C                      | 4 kW @415V, 60°C   |
| le, Rated Operational Current, AC-3, 415V, 60°C  | 9 A@415V,60°C      |
| kW Rating, AC-3, 690V, 60°C                      | 4 kW @690V, 60°C   |
| le, Rated Operational Current, AC-3, 690V, 60°C  | 5 A@690V,60°C      |
| Number of Poles                                  | 3                  |
| Contact Configuration, Main Poles                | 3 NO main poles    |
| Coil Type                                        | Conventional type  |
| Coil Consumption Hold-in VA AC coiled contactors | 2.7 VA<br>9.5      |
| Coil Consumption Pickup VA AC coiled contactors  | 75 VA              |
| Integrated Aux                                   | 1 N/O              |
| Coil Voltage                                     | 24 V AC V          |
| Un, Coil Voltage, AC @50Hz, Nom                  | 24 V AC nom @50Hz  |
| Un, Coil Voltage, AC @50Hz, Min                  | 21 V AC min @50Hz  |
| Un, Coil Voltage, AC @50Hz, Max                  | 27 V AC max @50Hz  |
| Tightening Torque, Power Terminals, max          | 2 Nm max           |
| IP Rating                                        | IP20               |