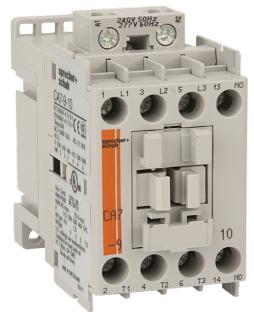

#### Contactor 3 pole 9A 4kW 1N/O Auxiliary 415V AC Coil

- Easy selection with 12 sizes, one for each standard • motor kW rating (4-55kW)
- Common accessories for the range
- Side or top mount auxiliary contacts provide flexibility • to suit enclosure space

Representative Photo Only (actual product may vary based on configuration selections)

| SPECIFICATIONS                                   |                    |
|--------------------------------------------------|--------------------|
| Product Series                                   | CA7                |
| Component Type Motor Control and Drives          | Standard Contactor |
| le, Rated Operational Current, AC-1, 415V, 40°C  | 32 A@415V,40°C     |
| kW Rating, AC-3, 415V, 60°C                      | 4 kW @415V, 60°C   |
| le, Rated Operational Current, AC-3, 415V, 60°C  | 9 A@415V,60°C      |
| kW Rating, AC-3, 690V, 60°C                      | 4 kW @690V, 60°C   |
| le, Rated Operational Current, AC-3, 690V, 60°C  | 5 A@690V,60°C      |
| Number of Poles                                  | 3                  |
| Contact Configuration, Main Poles                | 3 NO main poles    |
| Coil Type                                        | Conventional type  |
| Coil Consumption Hold-in VA AC coiled contactors | 2.7 VA<br>9.5      |
| Coil Consumption Pickup VA AC coiled contactors  | 75 VA              |
| Integrated Aux                                   | 1 N/O              |
| Coil Voltage                                     | 415 V AC V         |
| Un, Coil Voltage, AC @50Hz, Nom                  | 415 V AC nom @50Hz |
| Un, Coil Voltage, AC @50Hz, Min                  | 353 V AC min @50Hz |
| Un, Coil Voltage, AC @50Hz, Max                  | 456 V AC max @50Hz |
| Tightening Torque, Power Terminals, max          | 2 Nm max           |
| IP Rating                                        | IP20               |