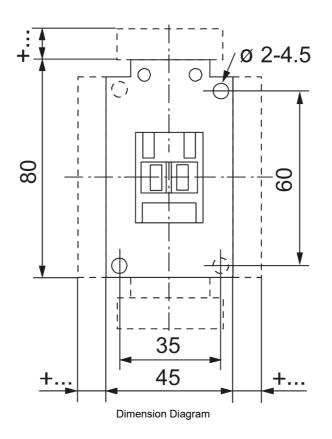

Representative Photo Only (actual product may vary based on configuration selections)

| SPECIFICATIONS                                   |                    |
|--------------------------------------------------|--------------------|
| Product Series                                   | CA7                |
| Component Type Motor Control and Drives          | Standard Contactor |
| le, Rated Operational Current, AC-1, 415V, 40°C  | 32 A@415V,40°C     |
| kW Rating, AC-3, 415V, 60°C                      | 4 kW @415V, 60°C   |
| le, Rated Operational Current, AC-3, 415V, 60°C  | 9 A@415V,60°C      |
| kW Rating, AC-3, 690V, 60°C                      | 4 kW @690V, 60°C   |
| le, Rated Operational Current, AC-3, 690V, 60°C  | 5 A@690V,60°C      |
| Number of Poles                                  | 3                  |
| Contact Configuration, Main Poles                | 3 NO main poles    |
| Coil Type                                        | Conventional type  |
| Coil Consumption Hold-in VA AC coiled contactors | 2.7 VA<br>9.5      |
| Coil Consumption Pickup VA AC coiled contactors  | 75 VA              |
| Integrated Aux                                   | 1 N/O              |
| Coil Voltage                                     | 415 V AC V         |
| Un, Coil Voltage, AC @50Hz, Nom                  | 415 V AC nom @50Hz |
| Un, Coil Voltage, AC @50Hz, Min                  | 353 V AC min @50Hz |
| Un, Coil Voltage, AC @50Hz, Max                  | 456 V AC max @50Hz |
| Tightening Torque, Power Terminals, max          | 2 Nm max           |
| IP Rating                                        | IP20               |