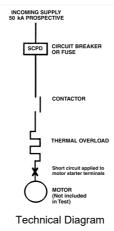

Direct On-Line Starter 7.5KW, IP66 Polycarbonate Enclosure, Controlvoltage 415 V AC, Start, Stop Pushbuttons, No Overload

- IP66 ABS V0 insulated enclosure for high ingress protection
- Complete with choice of stop, start and reset pushbuttons to match your application requirements
- 5.5 to 7.5kW: choice of CT7N thermal overload or CEP7 electronic overload (ordered separately)
- 11 to 18.5kW: wide current setting range (5:1) from included CEP7 electronic overload for convenience and flexibility

| SPECIFICATIONS                          |                                          |
|-----------------------------------------|------------------------------------------|
| Product Series                          | Streamline Enclosed Motor Starters       |
| kW Rating, AC-3, 415V                   | 7.5 kW @415V                             |
| Component Type Motor Control and Drives | DOL Starter                              |
| Details, Contactor                      | CA7-16                                   |
| Motor FLC, Min                          | 3.2 A, min                               |
| Motor FLC, Max                          | 16 A, max                                |
| IP Rating                               | IP66                                     |
| Motor Connection                        | 3 wire                                   |
| Enclosure Type                          | Insulated polycarbonate enclosed (IP 66) |
| Control Voltage, AC, Nom                | 415 V AC                                 |
| Button Arrangement                      | Start / Stop                             |
| PETERINGE                               |                                          |