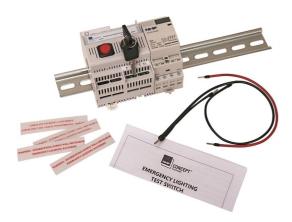

Emergency Lighting Test Kit, Push button operation (Open Type)

Emergency lighting test switch, to semi automate the testing of emergency lighting. The test switch is one central point to trigger emergency lights for required regular testing as per AS/NZS 2293 standards. Easily able to be retrofit into Panelboard's to allow regular maintantence testing of single point emergency lights. Kit comes complete with contactor with 4 N/C contacts, additional contactors can be pigbacked. Timer can be set for 120mins (inital test) or 90 mins (regular test). Unit comes complete with labels to easily indentify supply MCBs.

Representative Photo Only (actual product may vary based on configuration selections)

| SPECIFICATIONS                                 |                                                                                                                                                                                                                                 |
|------------------------------------------------|---------------------------------------------------------------------------------------------------------------------------------------------------------------------------------------------------------------------------------|
| Component Type Power Distribution & Protection | Emergency Lighting Kit                                                                                                                                                                                                          |
| L99 Application                                | Emergency Lighting Test unit, push button operated for Concept Plus & Premier boards.                                                                                                                                           |
| Parts Required                                 | DIN rail mounted switch gear                                                                                                                                                                                                    |
| Width                                          | 160 mm                                                                                                                                                                                                                          |
| Installation Notes                             | The emergency lighting test unit is intended to be mounted on DIN rail adjacent to standard 160/250A main switch. Mount the contactor and emergency lighting test switch on the DIN rail and wire as per the instruction sheet. |
| REFERENCES  IECEx Certificate -                |                                                                                                                                                                                                                                 |
|                                                |                                                                                                                                                                                                                                 |
| Supplier Declaration of Conformity:            |                                                                                                                                                                                                                                 |
| Installation Guide: -                          |                                                                                                                                                                                                                                 |
| User Manual: -                                 |                                                                                                                                                                                                                                 |
| Manufacturer Datasheet: -                      |                                                                                                                                                                                                                                 |
| Manufacturer Catalogue - & Product Selection:  |                                                                                                                                                                                                                                 |