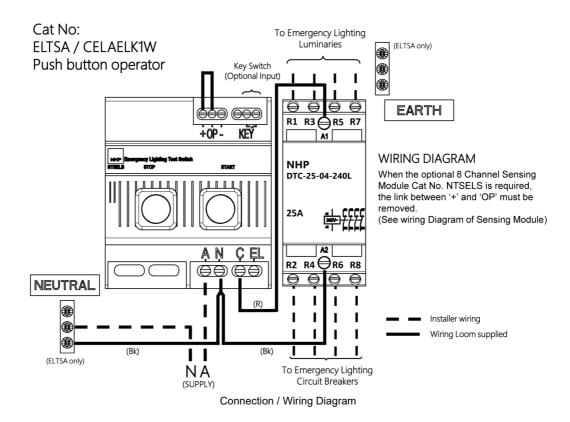

Representative Photo Only (actual product may vary based on configuration selections)

| SPECIFICATIONS                                 |                                                                                                                                                                                                                                 |
|------------------------------------------------|---------------------------------------------------------------------------------------------------------------------------------------------------------------------------------------------------------------------------------|
| Component Type Power Distribution & Protection | Emergency Lighting Kit                                                                                                                                                                                                          |
| L99 Application                                | Emergency Lighting Test unit, push button operated for Concept Plus & Premier boards.                                                                                                                                           |
| Parts Required                                 | DIN rail mounted switch gear                                                                                                                                                                                                    |
| Width                                          | 160 mm                                                                                                                                                                                                                          |
| Installation Notes                             | The emergency lighting test unit is intended to be mounted on DIN rail adjacent to standard 160/250A main switch. Mount the contactor and emergency lighting test switch on the DIN rail and wire as per the instruction sheet. |
| REFERENCES  IECEx Certificate -                |                                                                                                                                                                                                                                 |
|                                                |                                                                                                                                                                                                                                 |
| Supplier Declaration of Conformity:            |                                                                                                                                                                                                                                 |
| Installation Guide: -                          |                                                                                                                                                                                                                                 |
| User Manual: -                                 |                                                                                                                                                                                                                                 |
| Manufacturer Datasheet: -                      |                                                                                                                                                                                                                                 |
| Manufacturer Catalogue - & Product Selection:  |                                                                                                                                                                                                                                 |