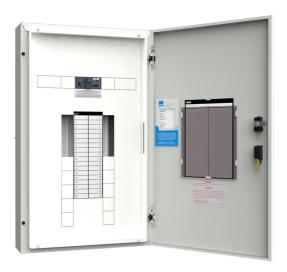

#### CONCEPT ONE Panelboard, DIN 36-Way, 160 A Isolator Main Switch, 4M-864 mm, Light Grey (RAL 7035)

- Standard AS/NZS 61439-3 •
- Compact 160 A or 250 A main switch
- 24, 36, 48, 60 and 84-Way •
- Knockouts for up to 16 modules of DIN equipment
- Semi flush door swing handle

Representative Photo Only (actual product may vary based on configuration selections)

| SPECIFICATIONS                                 |                                |  |
|------------------------------------------------|--------------------------------|--|
| Product Series                                 | Concept One                    |  |
| Component Type Power Distribution & Protection | Panelboard                     |  |
| Chassis Type                                   | Encapsulated                   |  |
| IP Rating                                      | IP40                           |  |
| IP rating, with door                           | IP40                           |  |
| IP rating, without door                        | IP30                           |  |
| Number of Poles                                | 36                             |  |
| Box Size                                       | 4                              |  |
| Number of Modules                              | 4 qty                          |  |
| Height                                         | 864 mm                         |  |
| Depth, Including Door                          | 153 mm, incl door              |  |
| Depth, Door                                    | 20 mm depth                    |  |
| МСВ Туре                                       | DIN/MOD6 Profile               |  |
| Main Switch Type                               | Isolator Main Switch           |  |
| In, Rated Current, Main Switch                 | 160 A                          |  |
| Product series, chassis                        | MOD6                           |  |
| In, rated current, busbar                      | 250 A                          |  |
| Icw, Busbar Withstand Current, 200ms (rms)     | 20 kA for 200ms                |  |
| Segregation Form Rating                        | 1                              |  |
| Material                                       | Powder Coated Mild Steel       |  |
| Material Thickness                             | 1 mm                           |  |
| Material, Base                                 | Mild Steel                     |  |
| Material Thickness, Base                       | 1 mm                           |  |
| Finish, Base                                   | Powder Coated (Polyester) base |  |
| Colour, Base                                   | Light Grey (RAL 7035) base     |  |
| Material, door                                 | Mild Steel                     |  |
| Material thickness, door                       | 1 mm                           |  |
| Finish, Door                                   | Powder Coated (Polyester) door |  |
|                                                |                                |  |