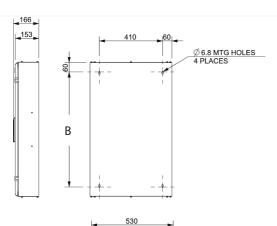

# NHP

0.000

A

| Module Size | А      | В      |
|-------------|--------|--------|
| 2           | 432mm  | 312mm  |
| 3           | 648mm  | 528mm  |
| 4           | 864mm  | 744mm  |
| 5           | 1080mm | 960mm  |
| 6           | 1296mm | 1176mm |

**Dimension Diagram** 