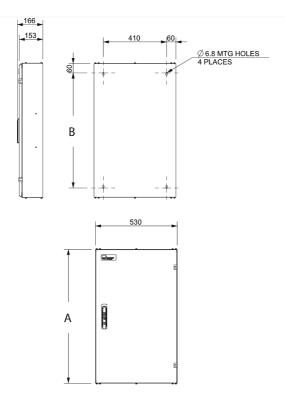

### C/ONE PBOARD DIN 48W 160A MSW 4M-864mm L/GREY

| Module Size | Α      | В      |
|-------------|--------|--------|
| 2           | 432mm  | 312mm  |
| 3           | 648mm  | 528mm  |
| 4           | 864mm  | 744mm  |
| 5           | 1080mm | 960mm  |
| 6           | 1296mm | 1176mm |

**Dimension Diagram**