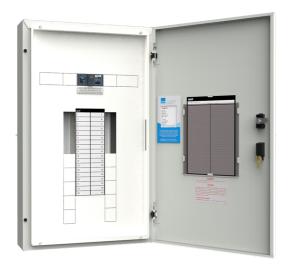

CONCEPT ONE Panelboard, DIN 48-Way, 160 A Isolator Main Switch, 4M-864 mm, Light Grey (RAL 7035)

- Standard AS/NZS 61439-3
- Compact 160 A or 250 A main switch
- 24, 36, 48, 60 and 84-Way
- Knockouts for up to 16 modules of DIN equipment
- Semi flush door swing handle

Representative Photo Only (actual product may vary based on configuration selections)

| SPECIFICATIONS                                 |                                |
|------------------------------------------------|--------------------------------|
| Product Series                                 | Concept One                    |
| Component Type Power Distribution & Protection | Panelboard                     |
| Chassis Type                                   | Encapsulated                   |
| IP Rating                                      | IP40                           |
| IP rating, with door                           | IP40                           |
| IP rating, without door                        | IP30                           |
| Number of Poles                                | 48                             |
| Box Size                                       | 4                              |
| Number of Modules                              | 4 qty                          |
| Height                                         | 864 mm                         |
| Depth, Including Door                          | 153 mm, incl door              |
| Depth, Door                                    | 20 mm depth                    |
| MCB Type                                       | DIN/MOD6 Profile               |
| Main Switch Type                               | Isolator Main Switch           |
| In, Rated Current, Main Switch                 | 160 A                          |
| Product series, chassis                        | MOD6                           |
| In, rated current, busbar                      | 250 A                          |
| Icw, Busbar Withstand Current, 200ms (rms)     | 20 kA for 200ms                |
| Segregation Form Rating                        | 1                              |
| Material                                       | Powder Coated Mild Steel       |
| Material Thickness                             | 1 mm                           |
| Material, Base                                 | Mild Steel                     |
| Material Thickness, Base                       | 1 mm                           |
| Finish, Base                                   | Powder Coated (Polyester) base |
| Colour, Base                                   | Light Grey (RAL 7035) base     |
| Material, door                                 | Mild Steel                     |
| Material thickness, door                       | 1 mm                           |
| Finish, Door                                   | Powder Coated (Polyester) door |