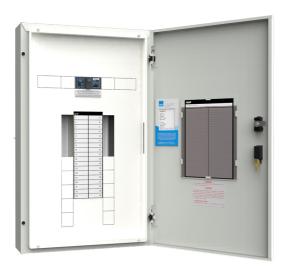

#### CONCEPT ONE Panelboard, DIN 60-Way, 160 A Isolator Main Switch, 5M-1080 mm, Light Grey (RAL 7035)

- Standard AS/NZS 61439-3 •
- Compact 160 A or 250 A main switch
- 24, 36, 48, 60 and 84-Way •
- Knockouts for up to 16 modules of DIN equipment
- Semi flush door swing handle

Representative Photo Only (actual product may vary based on configuration selections)

| SPECIFICATIONS                                 |                                |  |
|------------------------------------------------|--------------------------------|--|
| Product Series                                 | Concept One                    |  |
| Component Type Power Distribution & Protection | Panelboard                     |  |
| Chassis Type                                   | Encapsulated                   |  |
| IP Rating                                      | IP40                           |  |
| IP rating, with door                           | IP40                           |  |
| IP rating, without door                        | IP30                           |  |
| Number of Poles                                | 60                             |  |
| Box Size                                       | 5                              |  |
| Number of Modules                              | 5 qty                          |  |
| Height                                         | 1080 mm                        |  |
| Depth, Including Door                          | 153 mm, incl door              |  |
| Depth, Door                                    | 20 mm depth                    |  |
| МСВ Туре                                       | DIN/MOD6 Profile               |  |
| Main Switch Type                               | Isolator Main Switch           |  |
| In, Rated Current, Main Switch                 | 160 A                          |  |
| Product series, chassis                        | MOD6                           |  |
| In, rated current, busbar                      | 250 A                          |  |
| Icw, Busbar Withstand Current, 200ms (rms)     | 20 kA for 200ms                |  |
| Segregation Form Rating                        | 1                              |  |
| Material                                       | Powder Coated Mild Steel       |  |
| Material Thickness                             | 1 mm                           |  |
| Material, Base                                 | Mild Steel                     |  |
| Material Thickness, Base                       | 1 mm                           |  |
| Finish, Base                                   | Powder Coated (Polyester) base |  |
| Colour, Base                                   | Light Grey (RAL 7035) base     |  |
| Material, door                                 | Mild Steel                     |  |
| Material thickness, door                       | 1 mm                           |  |
| Finish, Door                                   | Powder Coated (Polyester) door |  |
|                                                |                                |  |