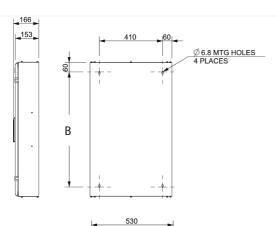

# NHP

0.000

A

| Module Size | А      | В      |
|-------------|--------|--------|
| 2           | 432mm  | 312mm  |
| 3           | 648mm  | 528mm  |
| 4           | 864mm  | 744mm  |
| 5           | 1080mm | 960mm  |
| 6           | 1296mm | 1176mm |