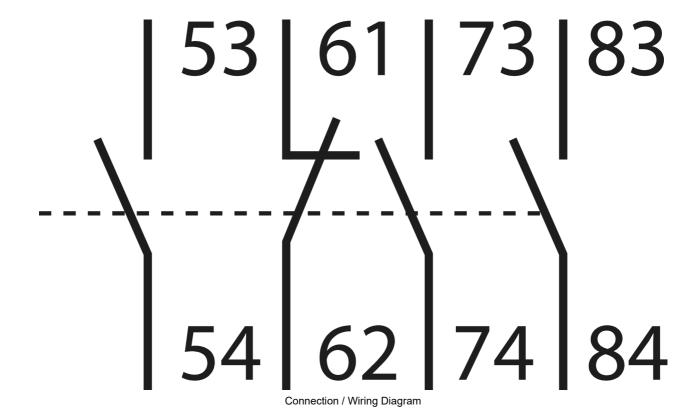

## **AUXILIARY CONTACT 3NO 1NC TOP MOUNT**

Motor Control and Drives > Motor Starting and Protection > Contactors > Sprecher + Schuh Contactors > Accessories and Spares > CA7 Accessories

## Auxiliary Contact 3-N/O 1-N/C

- Several contactor families provide a wide variety of contactor sizes, offering economy and selection
- Compact dimensions saves panel space

Representative Photo Only (actual product may vary based on configuration selections)