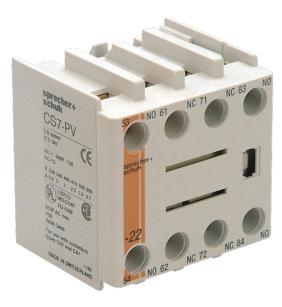

## **AUXILIARY CONTACT 3NO 1NC TOP MOUNT**

Motor Control and Drives > Motor Starting and Protection > Contactors > Sprecher + Schuh Contactors > Accessories and Spares > CA7 Accessories

## Auxiliary Contact 3-N/O 1-N/C

- Several contactor families provide a wide variety of contactor sizes, offering economy and selection
- Compact dimensions saves panel space

Representative Photo Only (actual product may vary based on configuration selections)