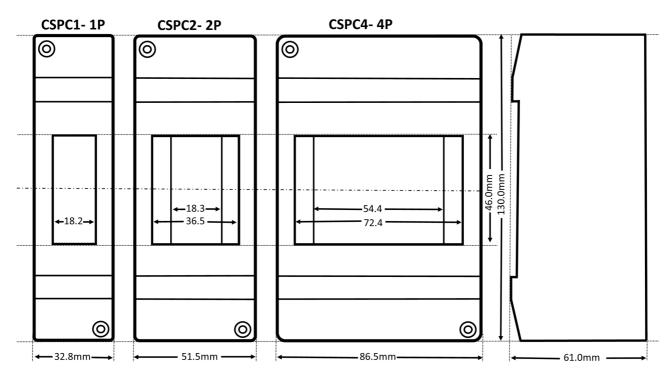

# NHP

**Dimension Diagram** 

#### MOD6 pole cover, 1P, to suit DIN mount

- IP30 rating •
- RAL 7035 Grey

Representative Photo Only (actual product may vary based on configuration selections)

| SPECIFICATIONS                                 |               |
|------------------------------------------------|---------------|
| Product Series                                 | MOD6          |
| Component Type Power Distribution & Protection | Pole cover    |
| Number of Poles                                | 1             |
| МСВ Туре                                       | DIN Profile   |
| Mounting                                       | Surface Mount |
| Height                                         | 130 mm        |
| Width                                          | 32 mm         |
| Depth                                          | 62 mm         |
| Standards Compliance                           | AS/NZS 3132   |