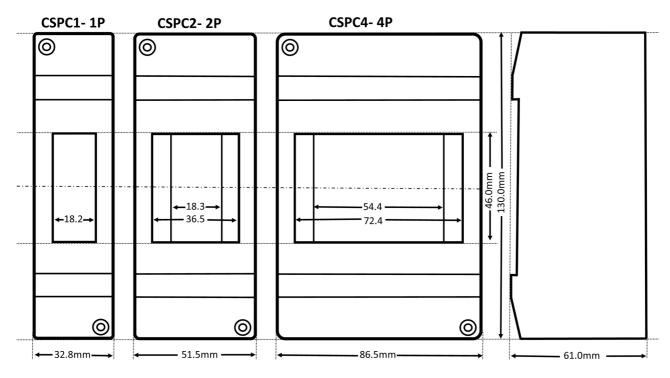

## POLE COVER 2P DIN

Power Distribution and Protection > Distribution Boards > Loadcentre Assemblies > MOD6 Range of Loadcentres > MOD6 CSP Pole Covers > Insulated Surface Mount

Dimension Diagram