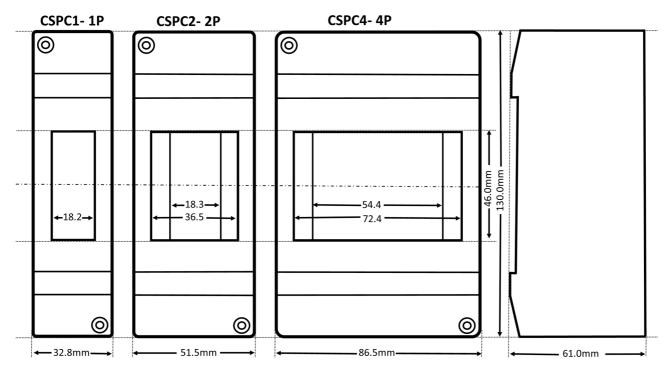

## **POLE COVER 4P DIN**

Power Distribution and Protection > Distribution Boards > Loadcentre Assemblies > MOD6 Range of Loadcentres > MOD6 CSP Pole Covers > Insulated Surface Mount

**Dimension Diagram**

- IP30 rating
- RAL 7035 Grey

Representative Photo Only (actual product may vary based on configuration selections)

| SPECIFICATIONS                                 |               |
|------------------------------------------------|---------------|
| Product Series                                 | MOD6          |
| Component Type Power Distribution & Protection | Pole cover    |
| Number of Poles                                | 4             |
| MCB Type                                       | DIN Profile   |
| Mounting                                       | Surface Mount |
| Height                                         | 139 mm        |
| Width                                          | 88 mm         |
| Depth                                          | 61 mm         |
| Standards Compliance                           | AS/NZS 3132   |
| REFERENCES                                     |               |