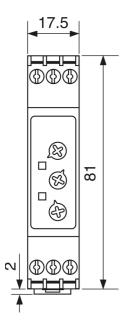

#### SPECIFICATIONS

| SPECIFICATIONS                    |                                                                        |
|-----------------------------------|------------------------------------------------------------------------|
| Timing Function                   | ON Delay                                                               |
| Time Range(s)                     | 100ms 1s<br>1 10s<br>6s 1min<br>1 10min<br>6min 1h<br>1 10h<br>10 100h |
| Power Consumption                 | 4 / 1.5 VA/W                                                           |
| Nominal Frequency                 | 45-65 Hz                                                               |
| Unom, Supply Voltage, DC, Nom     | 24 V DC                                                                |
| Umin, Supply Voltage, AC, Min     | 24 V AC                                                                |
| Umax, Supply Voltage, AC, Max     | 240 V AC                                                               |
| Supply Voltage Type               | 24 V DC / 24-240 V AC                                                  |
| Contact Ratings DC12 at 24 V DC   | 5 A                                                                    |
| Contact Ratings DC 13 at 24 V DC  | 2.5 A                                                                  |
| Contact Ratings AC 15 at 250 V AC | 2.5                                                                    |
| Contact Ratings AC 1 at 250 V AC  | 5 A                                                                    |
| Contact Configuration             | 1 CO                                                                   |
| Mounting                          | DIN-35 Rail Mount                                                      |
| Time Setting Accuracy             | ≤5% %                                                                  |
| Height                            | 81 mm                                                                  |
| Width                             | 17.5 mm                                                                |
| Depth                             | 67.2 mm                                                                |

**Dimension Diagram** 