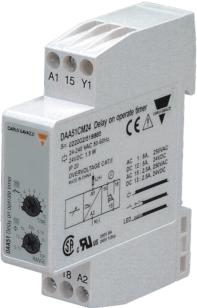

# Catalogue No: DAA-51-C-M24

TIMER ON DELAY 24VDC/24-240VAC SUPPLY 1 C/O 01.S-100H 17.5mm

Timers and Control Relays > Timers, Time Switches and Counters > Time Delay Relays > Carlo Gavazzi Time Delay Relays > ON Delay Relays > DIN mount

Time delay relay, on delay, 24V AC/DC, 240V AC, 1 C/O, DIN rail

- Multitude of timing functions available from the entire Carlo Gavazzi range (On Delay, Interval, Off Delay, One Shot, Star-Delta, and Recycler)
- Available in either DIN or Panel mount to suit your preference.
- Variety of relay output types (SPDT,DPDT) and adjustable timing ranges available, dependent on your switching requirements.
- International certifications and wide install base ensuring delivery of a quality tested product.

Representative Photo Only

(actual product may vary based on configuration selections)

#### SPECIFICATIONS

| SPECIFICATIONS                    |                                                                        |
|-----------------------------------|------------------------------------------------------------------------|
| Timing Function                   | ON Delay                                                               |
| Time Range(s)                     | 100ms 1s<br>1 10s<br>6s 1min<br>1 10min<br>6min 1h<br>1 10h<br>10 100h |
| Power Consumption                 | 4 / 1.5 VA/W                                                           |
| Nominal Frequency                 | 45-65 Hz                                                               |
| Unom, Supply Voltage, DC, Nom     | 24 V DC                                                                |
| Umin, Supply Voltage, AC, Min     | 24 V AC                                                                |
| Umax, Supply Voltage, AC, Max     | 240 V AC                                                               |
| Supply Voltage Type               | 24 V DC / 24-240 V AC                                                  |
| Contact Ratings DC12 at 24 V DC   | 5 A                                                                    |
| Contact Ratings DC 13 at 24 V DC  | 2.5 A                                                                  |
| Contact Ratings AC 15 at 250 V AC | 2.5                                                                    |
| Contact Ratings AC 1 at 250 V AC  | 5 A                                                                    |
| Contact Configuration             | 1 CO                                                                   |
| Mounting                          | DIN-35 Rail Mount                                                      |
| Time Setting Accuracy             | ≤5% %                                                                  |
| Height                            | 81 mm                                                                  |
| Width                             | 17.5 mm                                                                |
| Depth                             | 67.2 mm                                                                |