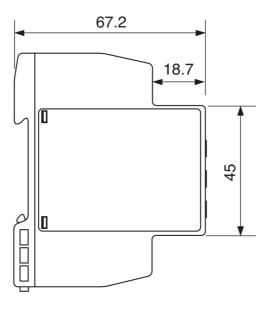

#### SPECIFICATIONS

| SPECIFICATIONS                    |                                                                        |
|-----------------------------------|------------------------------------------------------------------------|
| Timing Function                   | ON Delay                                                               |
| Time Range(s)                     | 100ms 1s<br>1 10s<br>6s 1min<br>1 10min<br>6min 1h<br>1 10h<br>10 100h |
| Power Consumption                 | 4 / 1.5 VA/W                                                           |
| Nominal Frequency                 | 45-65 Hz                                                               |
| Unom, Supply Voltage, DC, Nom     | 24 V DC                                                                |
| Umin, Supply Voltage, AC, Min     | 24 V AC                                                                |
| Umax, Supply Voltage, AC, Max     | 240 V AC                                                               |
| Supply Voltage Type               | 24 V DC / 24-240 V AC                                                  |
| Contact Ratings DC12 at 24 V DC   | 5 A                                                                    |
| Contact Ratings DC 13 at 24 V DC  | 2.5 A                                                                  |
| Contact Ratings AC 15 at 250 V AC | 2.5                                                                    |
| Contact Ratings AC 1 at 250 V AC  | 5 A                                                                    |
| Contact Configuration             | 1 CO                                                                   |
| Mounting                          | DIN-35 Rail Mount                                                      |
| Time Setting Accuracy             | ≤5% %                                                                  |
| Height                            | 81 mm                                                                  |
| Width                             | 17.5 mm                                                                |
| Depth                             | 67.2 mm                                                                |

**Dimension Diagram** 