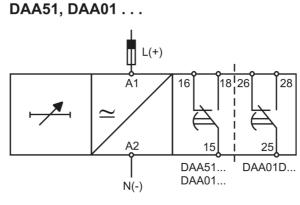

-------------|
| IECEx Certificate                              | -                               |
| Supplier Declaration of<br>Conformity:         | -                               |
| Installation Guide:                            | -                               |
| User Manual:                                   | -                               |
| Manufacturer Datasheet:                        | DAA51CM24_ManufacturerDatasheet |
| Manufacturer Catalogue<br>& Product Selection: | -                               |







**Dimension Diagram** 



# Catalogue No: DAA-51-C-M24

TIMER ON DELAY 24VDC/24-240VAC SUPPLY 1 C/O 01.S-100H 17.5mm

Timers and Control Relays > Timers, Time Switches and Counters > Time Delay Relays > Carlo Gavazzi Time Delay Relays > ON Delay Relays > DIN mount





Technical Diagram