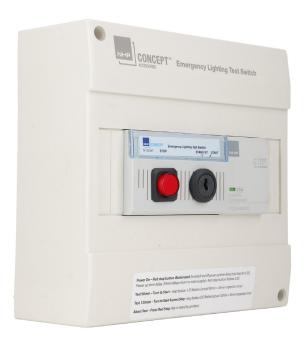

## **ELTKA**

NHP Concept Panelboard Accessory Emergency Lighting Test Unit Key Switch Enclosed Type

| Component type | Accessories/spare parts for small distribution board |
|----------------|------------------------------------------------------|
| Range          | Concept Premier                                      |
| Model          | N/A                                                  |
| Product status | Existing                                             |

The Concept Premier Panelboard is a premium panelboard offering all the features of Concept Plus, but also includes additional features such as an IP66 rating, 3 point door locking and a stainless steel option. The increased depth between escutcheon and door allows load break handles and locking devices to be fitted.

| CONSTRUCTION | Type of accessory/spare part | Emergency lighting kit |
|--------------|------------------------------|------------------------|
|              | Accessory                    | Yes                    |