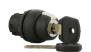

## **ACCESSORY**

Item No: D7PKB34 Required: No

**Description:** Sprecher and Schuh D7 Key Selector Switch 22.5 mm 3 Pos Plastic Spring

Return Left Center Code 3825